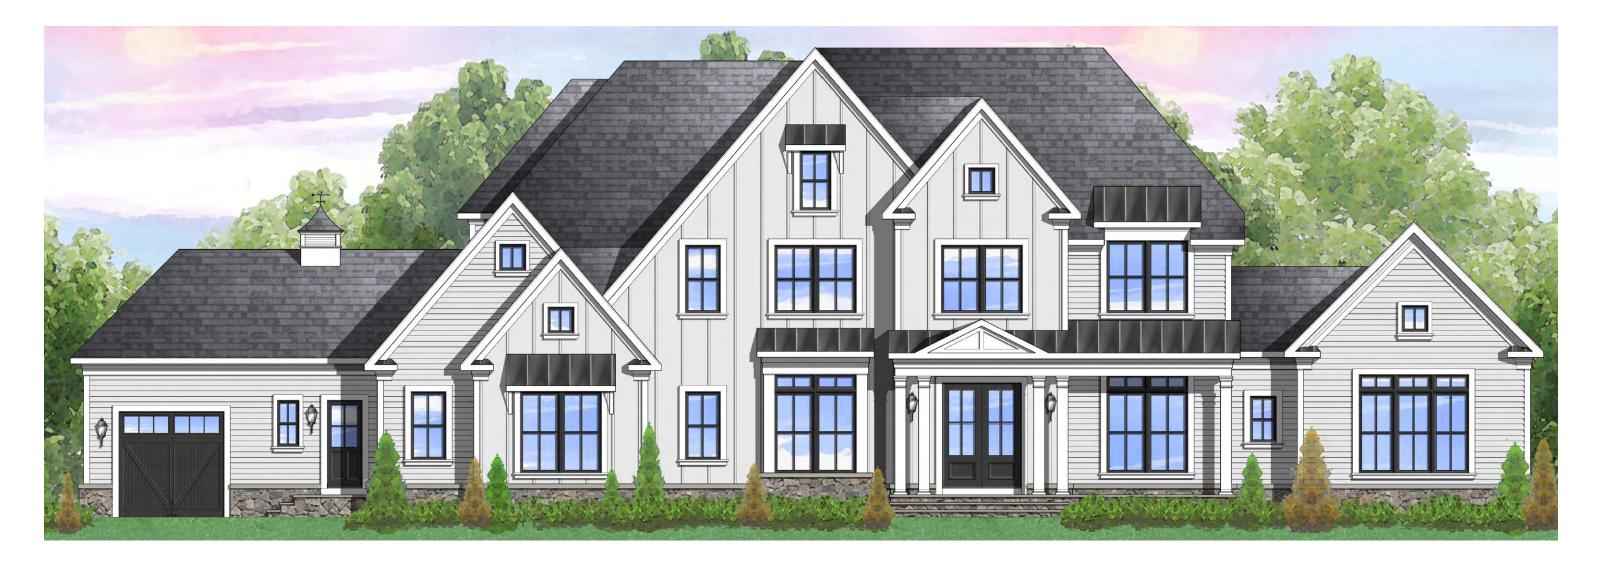

Carrington Homes Magnolia Way

Elevation 2A shown with optional stone and cupola and weathervane

Carrington Homes Magnolia Way

Elevation 3A shown with optional stone, side club room, and cupola with weathervane