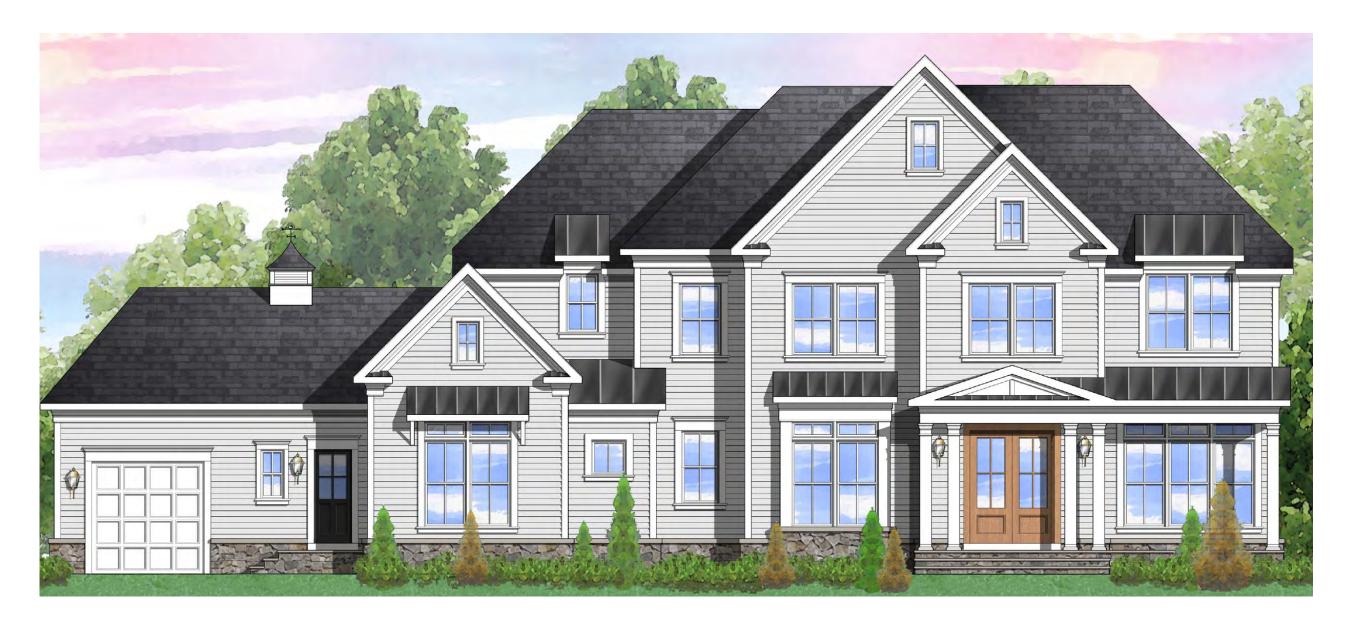

Elevation 7A shown with optional side club room, four car garage, and hobby room

Carrington Homes Magnolia Way

Elevation 8B shown with optional stone water table board and batten, black windows, porch, side club room, and cupola with weathervane