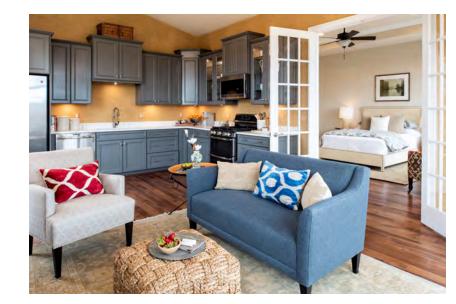

Dramatic foyer with reverse staircase

Dining room with bay window and art/furniture niche

Optional multi-generational suite with kitchen, living space, bedroom, and full bath

Owner's suite with vaulted ceiling and arched window wall