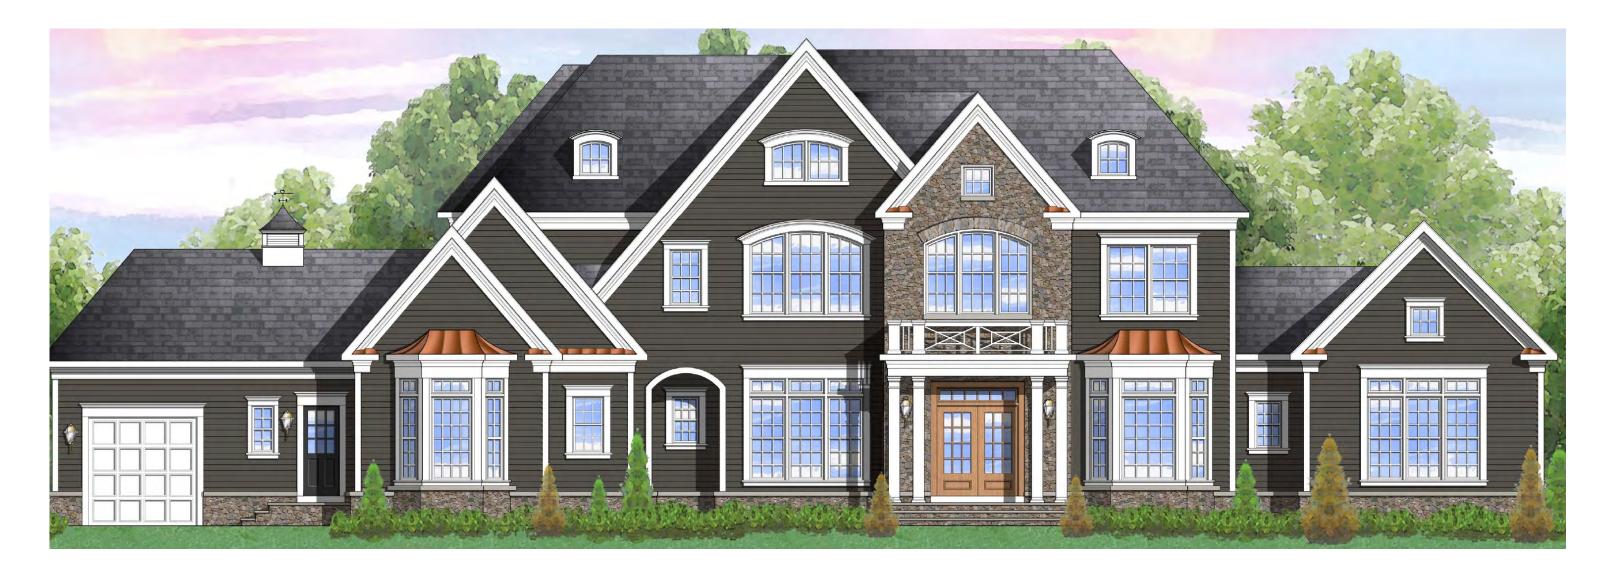

Carrington Homes Magnolia Way

Elevation 4B shown with optional stone water table, rear club room, four car garage, and hobby room

Elevation 5A shown with optional stone, shingles, side club room, four car garage, and hobby room