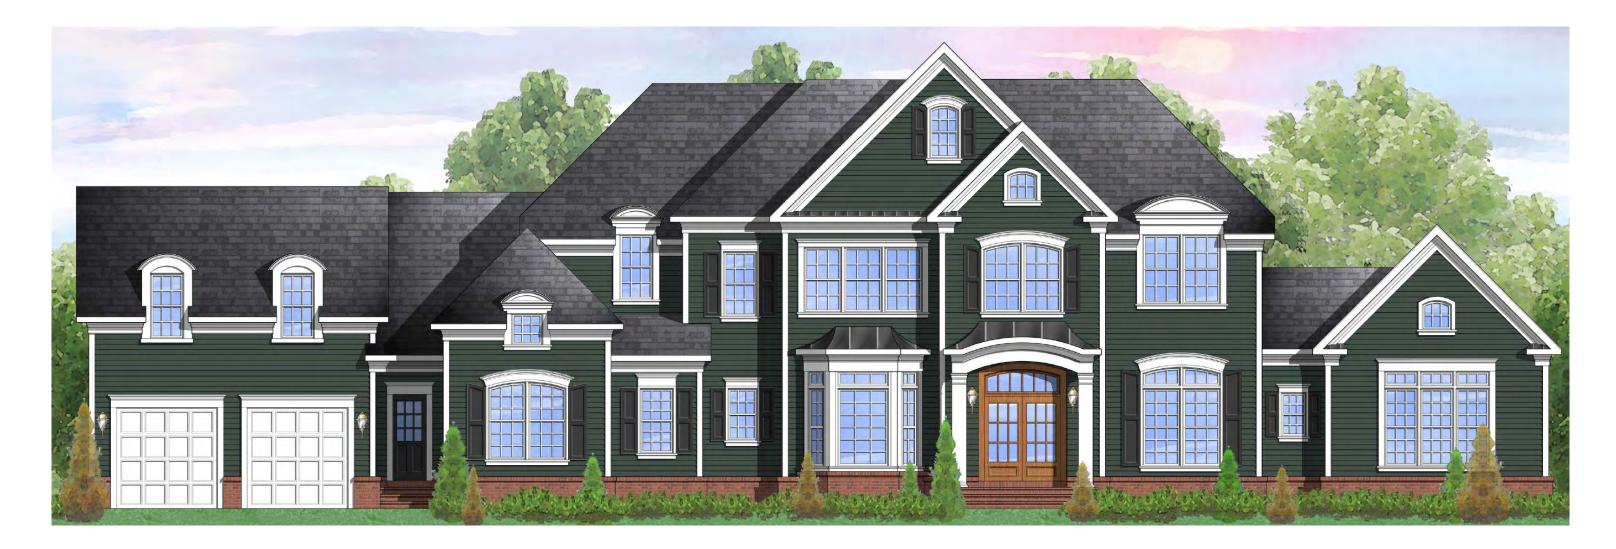

Carrington Homes Magnolia Way

Elevation 4B shown with optional stone water table, rear club room, four car garage, and hobby room

Elevation 5A shown with optional stone, shingles, side club room, four car garage, and hobby room