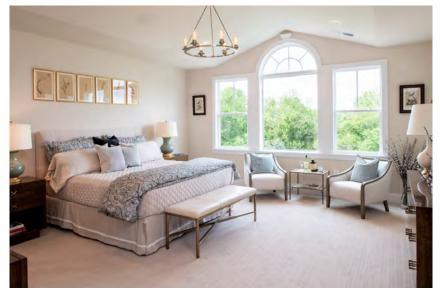

Dramatic foyer with reverse staircase

Dining room with bay window and art/furniture niche

Optional multi-generational suite with kitchen, living space, bedroom, and full bath

Owner's suite with vaulted ceiling and arched window wall