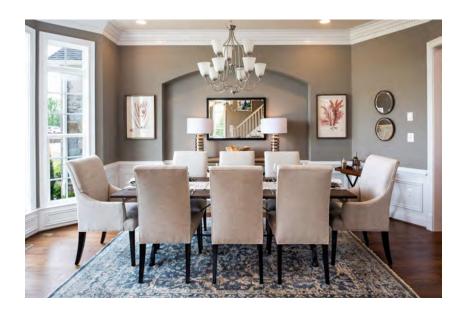

Dramatic foyer with reverse staircase

Dining room with bay window and art/furniture niche

Optional multi-generational suite with kitchen, living space, bedroom, and full bath

Owner's suite with vaulted ceiling and arched window wall