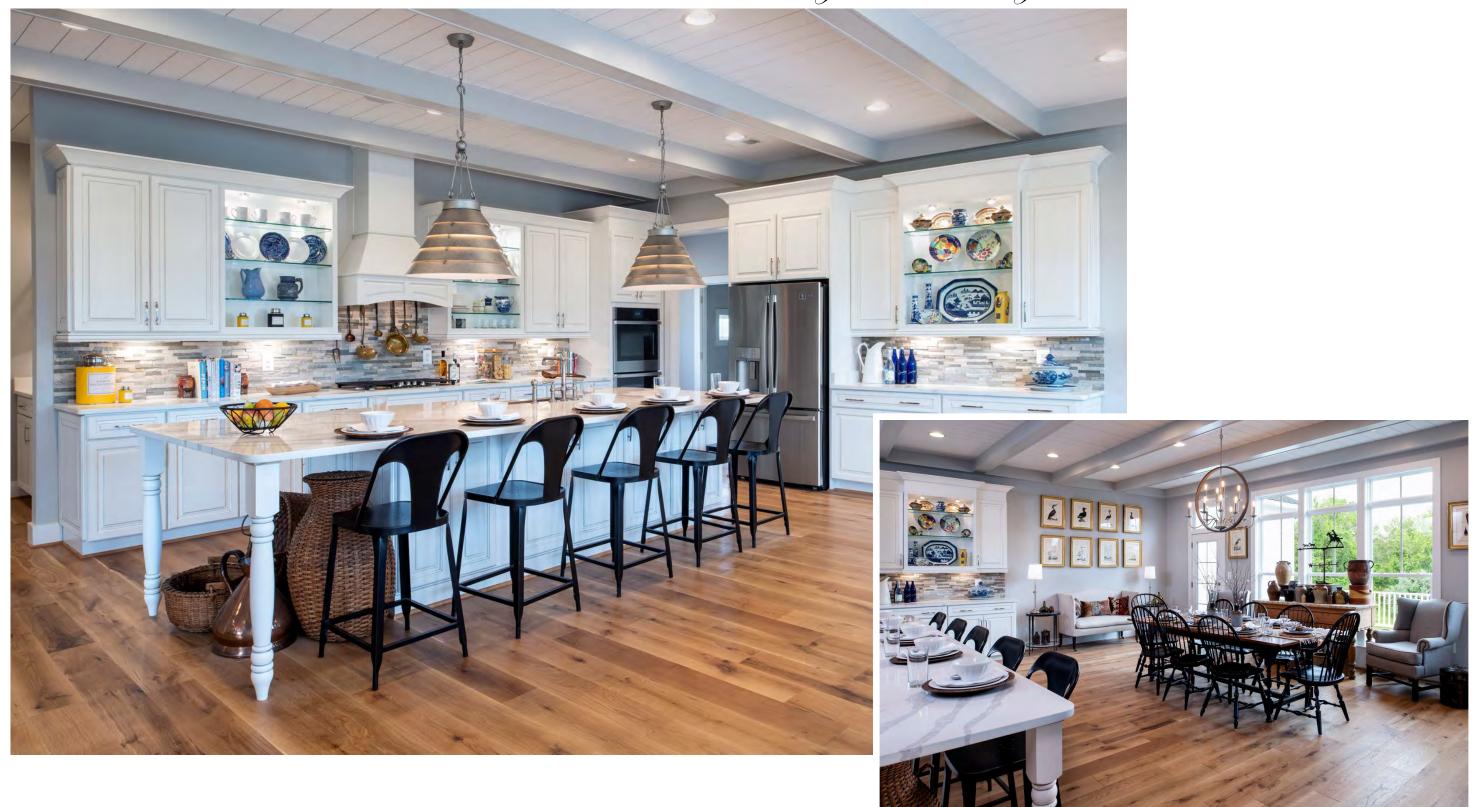

Carrington Farmhouse Kitchen shown with extended kitchen island, shiplap and beamed ceiling, upgraded cabinetry, lighting, backsplash, and quartz countertops

Photos of decorated model homes show structural and product options that are not included in the base price of a home. Photos are for illustrative and informational purposes only and are not part of or included in any contract. Blueprints take precedence over marketing materials. Plans, elevations, standard features, and options are subject to change without notice. See Sales Manager for details. 8/12/2021