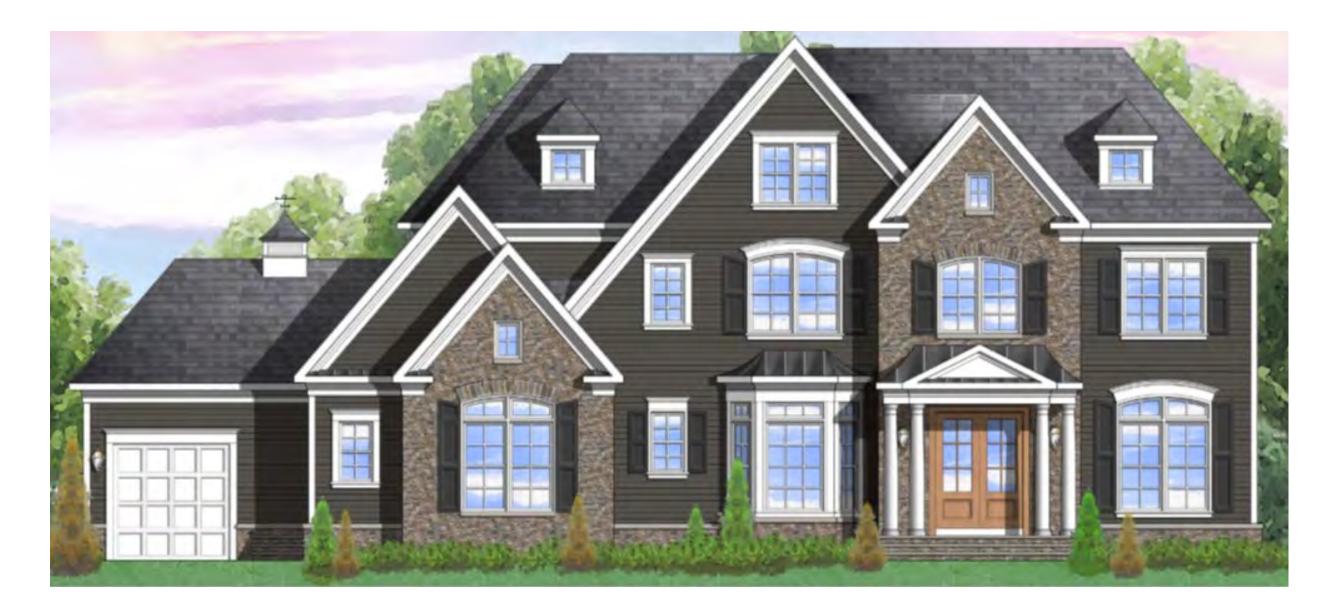

Carrington Homes Magnolia Way

Elevation 2A shown with optional stone and cupola and weathervane

Carrington Homes Magnolia Way

Elevation 3A shown with optional stone, side club room, and cupola with weathervane