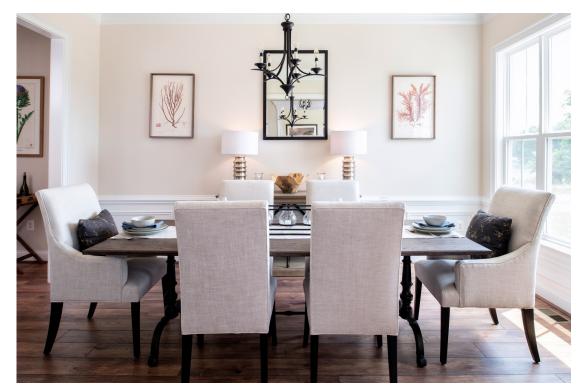

## Carrington Homes Boxwood Lane with Farmhouse Kitchen

Foyer with cased openings into library and dining room

Dining room with crown moulding and chair rail

Extended family room with gas fireplace and optional windows