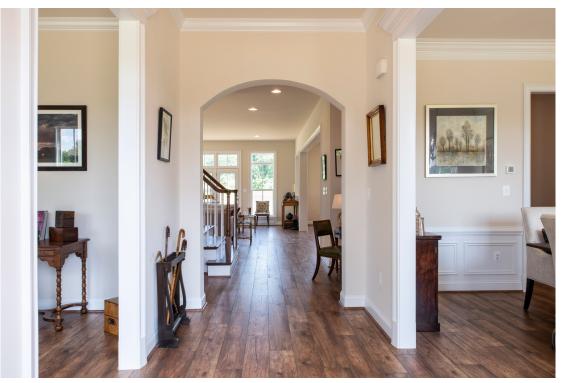

## Carrington Homes Boxwood Lane with Farmhouse Kitchen

Foyer with cased openings into library and dining room

Dining room with crown moulding and chair rail

Extended family room with gas fireplace and optional windows