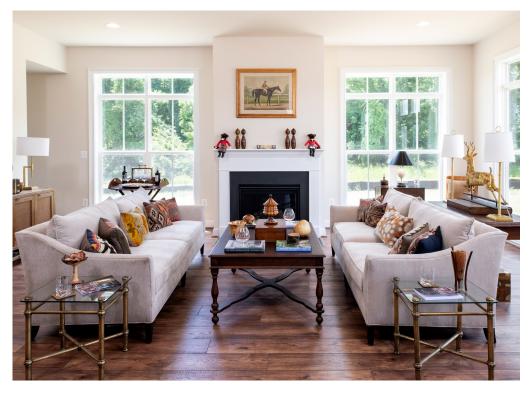

## Carrington Homes Boxwood Lane with Farmhouse Kitchen

Foyer with cased openings into library and dining room

Dining room with crown moulding and chair rail

Extended family room with gas fireplace and optional windows