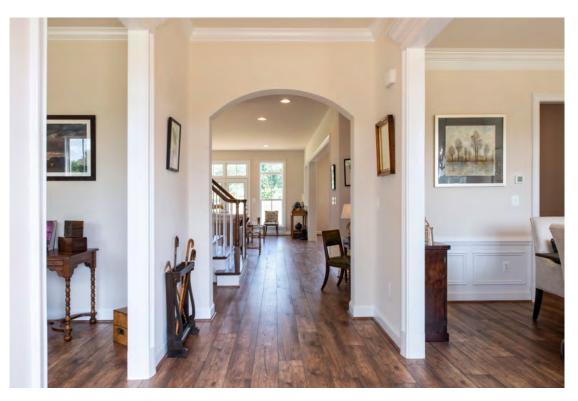

Kitchen shown with sunny extended breakfast nook

Kitchen has tremendous counter and cabinet space

Foyer with arched opening leading to family room

Dining room with crown moulding and chair rail

Photos of decorated model homes show structural and product options that are not included in the base price of a home. Photos are for illustrative and informational purposes only and are not part of or included in any contract. Blueprints take precedence over marketing materials. Plans, elevations, standard features, and options are subject to change without notice. See Sales Manager for details. 8/4/2021