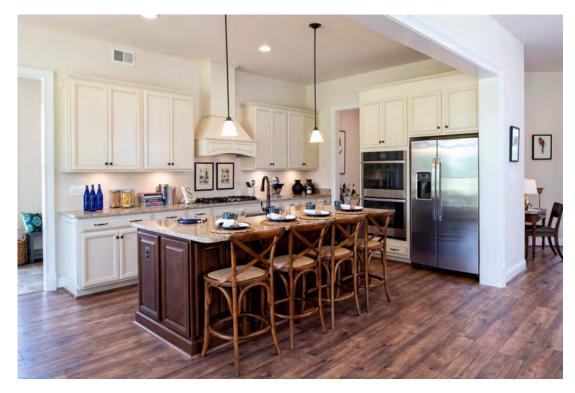

Kitchen shown with sunny extended breakfast nook

Kitchen has tremendous counter and cabinet space

Foyer with arched opening leading to family room

Dining room with crown moulding and chair rail

Photos of decorated model homes show structural and product options that are not included in the base price of a home. Photos are for illustrative and informational purposes only and are not part of or included in any contract. Blueprints take precedence over marketing materials. Plans, elevations, standard features, and options are subject to change without notice. See Sales Manager for details. 8/4/2021