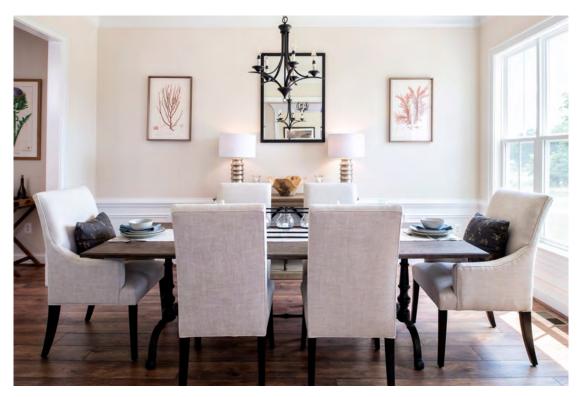

Kitchen shown with sunny extended breakfast nook

Kitchen has tremendous counter and cabinet space

Foyer with arched opening leading to family room

Dining room with crown moulding and chair rail

Photos of decorated model homes show structural and product options that are not included in the base price of a home. Photos are for illustrative and informational purposes only and are not part of or included in any contract. Blueprints take precedence over marketing materials. Plans, elevations, standard features, and options are subject to change without notice. See Sales Manager for details. 8/4/2021