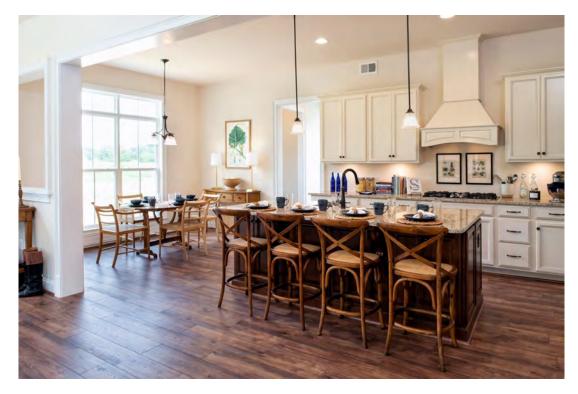

Kitchen shown with sunny extended breakfast nook

Kitchen has tremendous counter and cabinet space

Foyer with arched opening leading to family room

Dining room with crown moulding and chair rail

Photos of decorated model homes show structural and product options that are not included in the base price of a home. Photos are for illustrative and informational purposes only and are not part of or included in any contract. Blueprints take precedence over marketing materials. Plans, elevations, standard features, and options are subject to change without notice. See Sales Manager for details. 8/4/2021