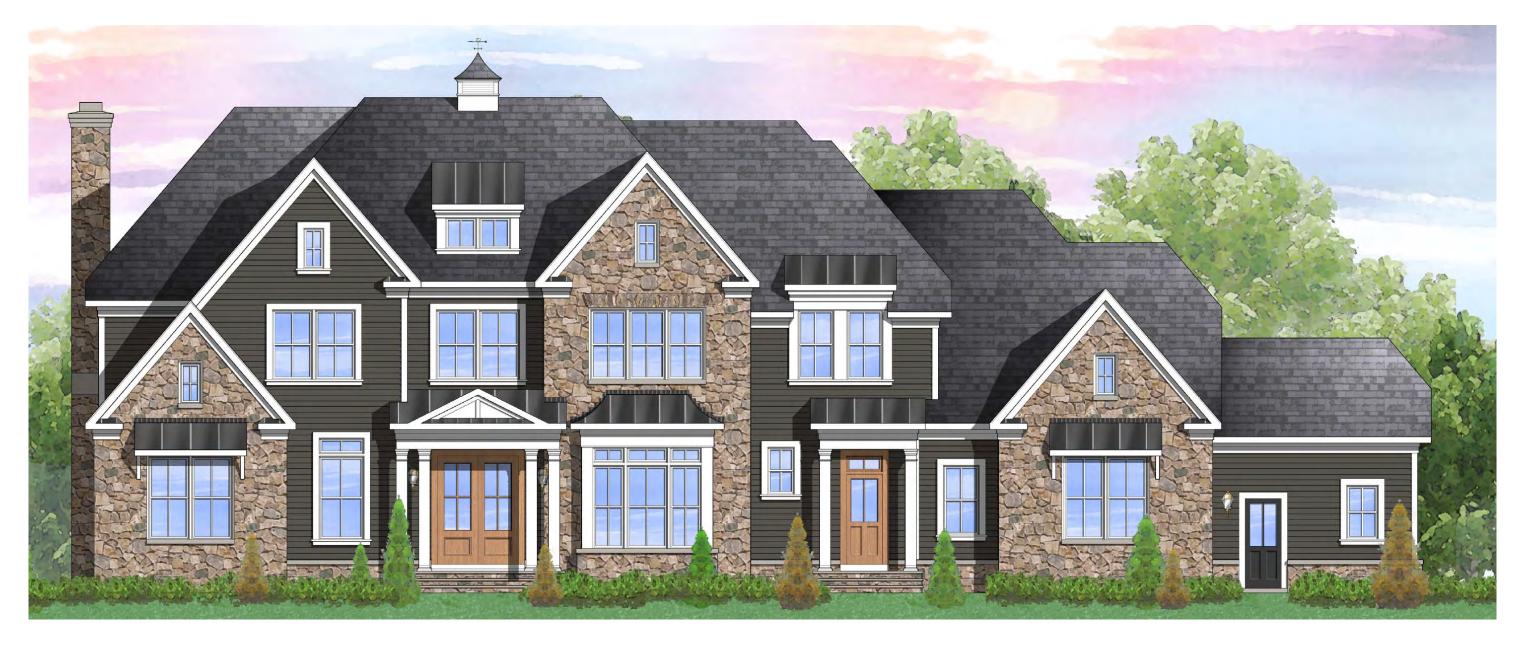

Elevation 2A shown with optional stone and masonry fireplace

Elevation 3B shown with optional stone and masonry fireplace

Elevation 4A shown with optional stone and masonry fireplace

Elevation 5A shown with optional stone, side club room, masonry fireplaces, and hobby room