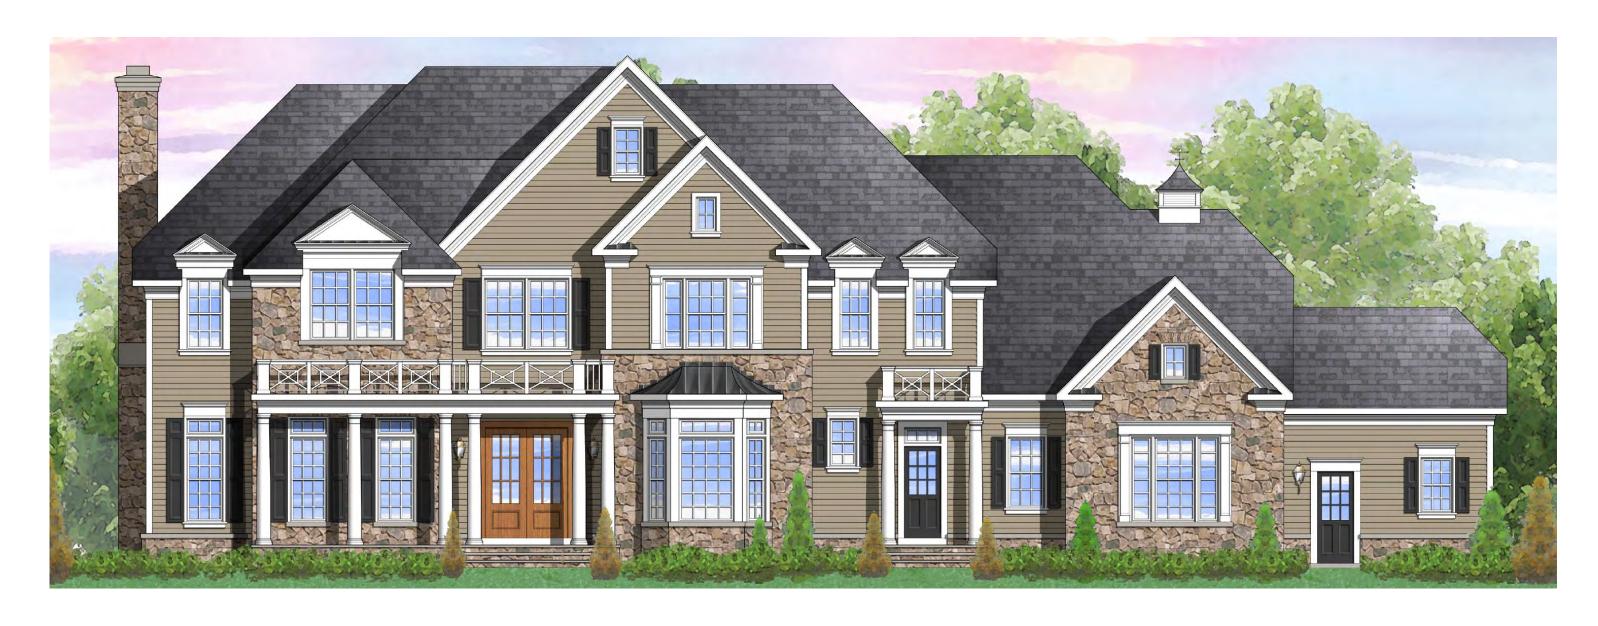

Elevation 1B shown with optional stone, black windows, side club room, masonry fireplaces, and hobby room

Elevation 1B shown with optional stone and masonry fireplace

Elevation 2A shown with optional stone, black windows, masonry fireplaces, side clubroom, and hobby room