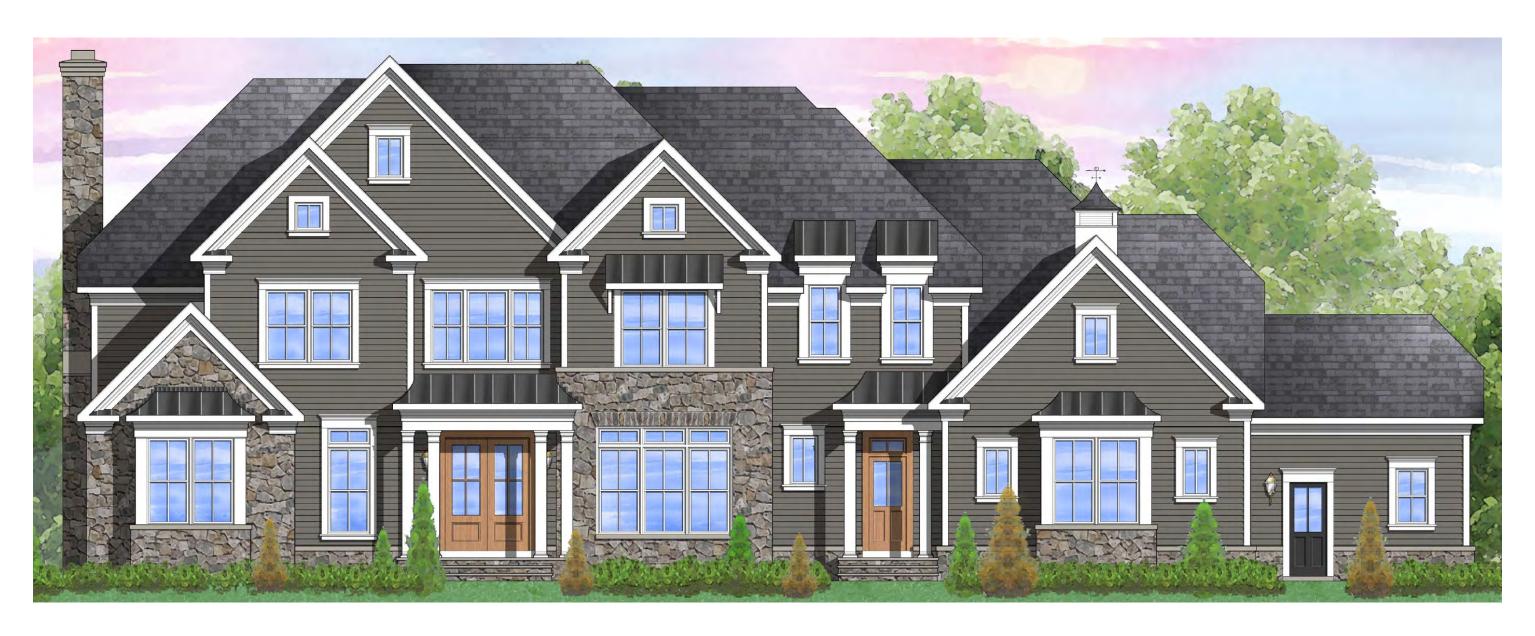

Elevation 2A shown with optional stone and masonry fireplace

Elevation 3B shown with optional stone and masonry fireplace

Elevation 4A shown with optional stone and masonry fireplace

Elevation 5A shown with optional stone, side club room, masonry fireplaces, and hobby room

Elevation 6A shown with optional stone and masonry fireplace

Elevation 7A shown with optional stone and masonry fireplace

Elevation 8A shown with optional masonry fireplace

Elevation 8A shown with optional stone, side club room, masonry fireplaces, and hobby room