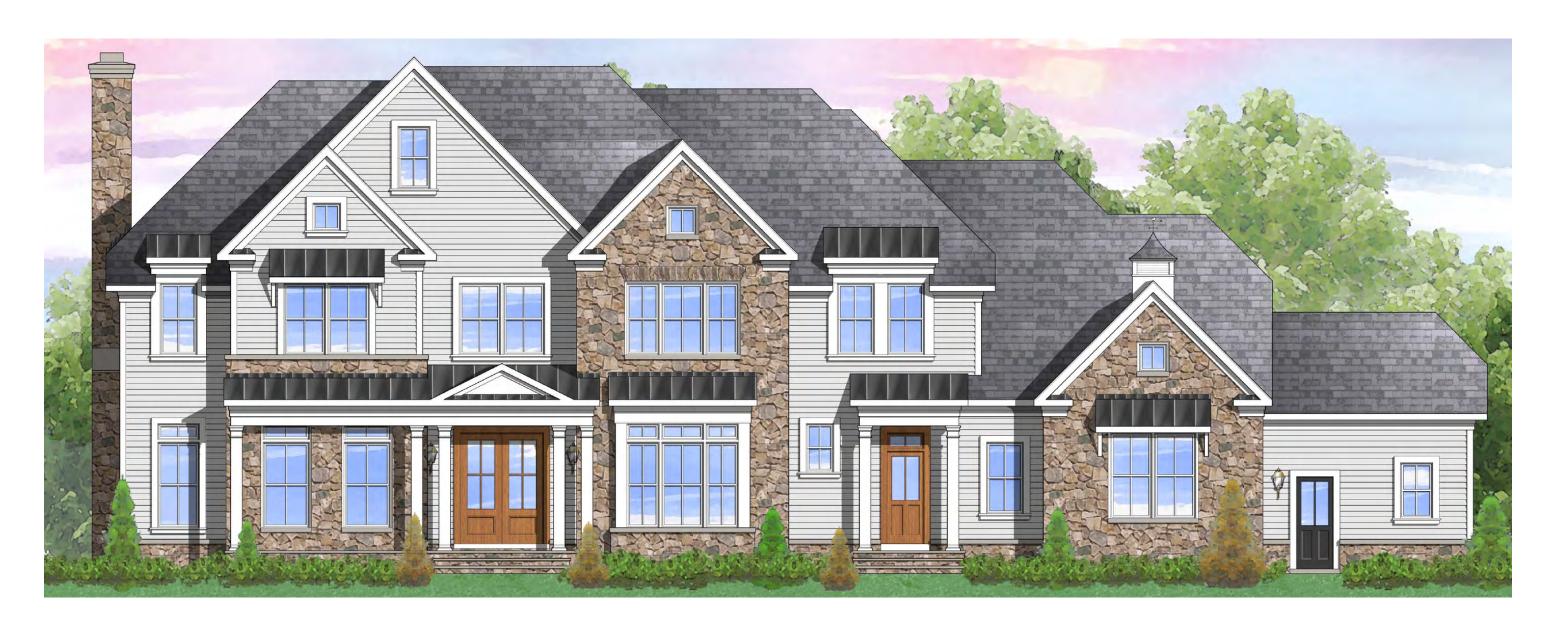

Elevation 2A shown with optional stone and masonry fireplace

Elevation 3B shown with optional stone and masonry fireplace

Elevation 4A shown with optional stone and masonry fireplace

Elevation 5A shown with optional stone, side club room, masonry fireplaces, and hobby room