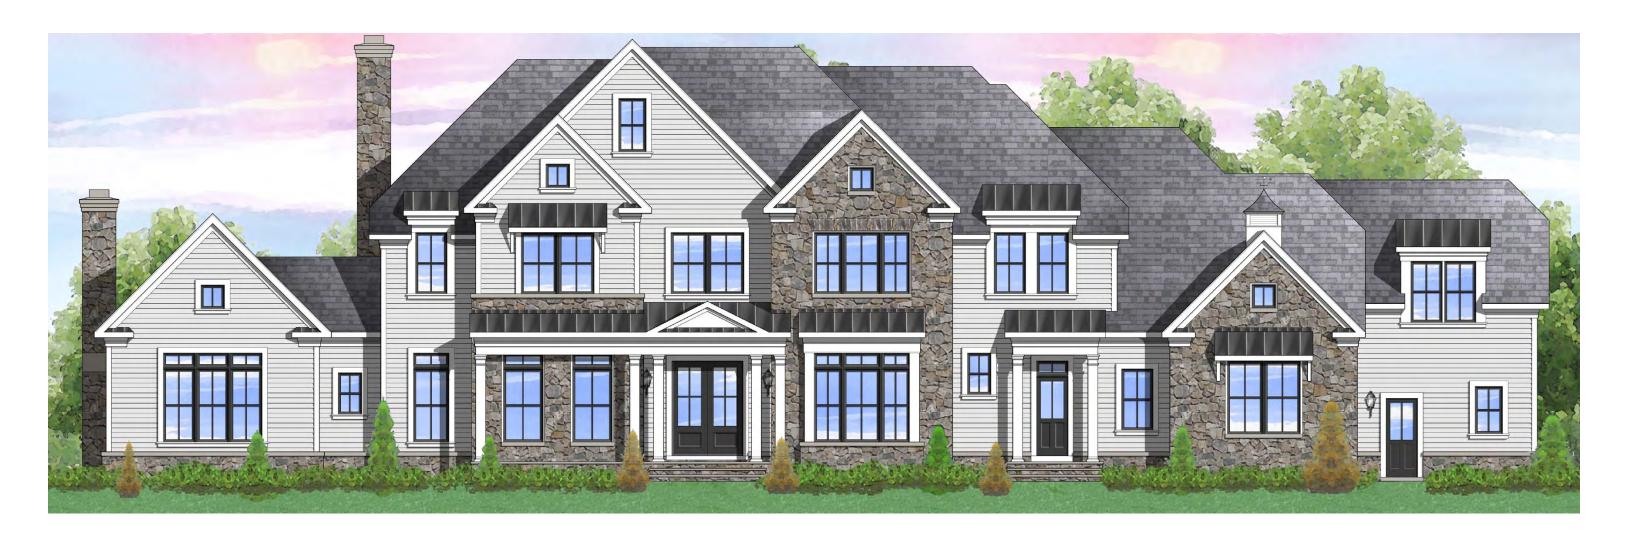

Elevation 1B shown with optional stone, black windows, side club room, masonry fireplaces, and hobby room

Elevation 1B shown with optional stone and masonry fireplace

Elevation 2A shown with optional stone, black windows, masonry fireplaces, side clubroom, and hobby room