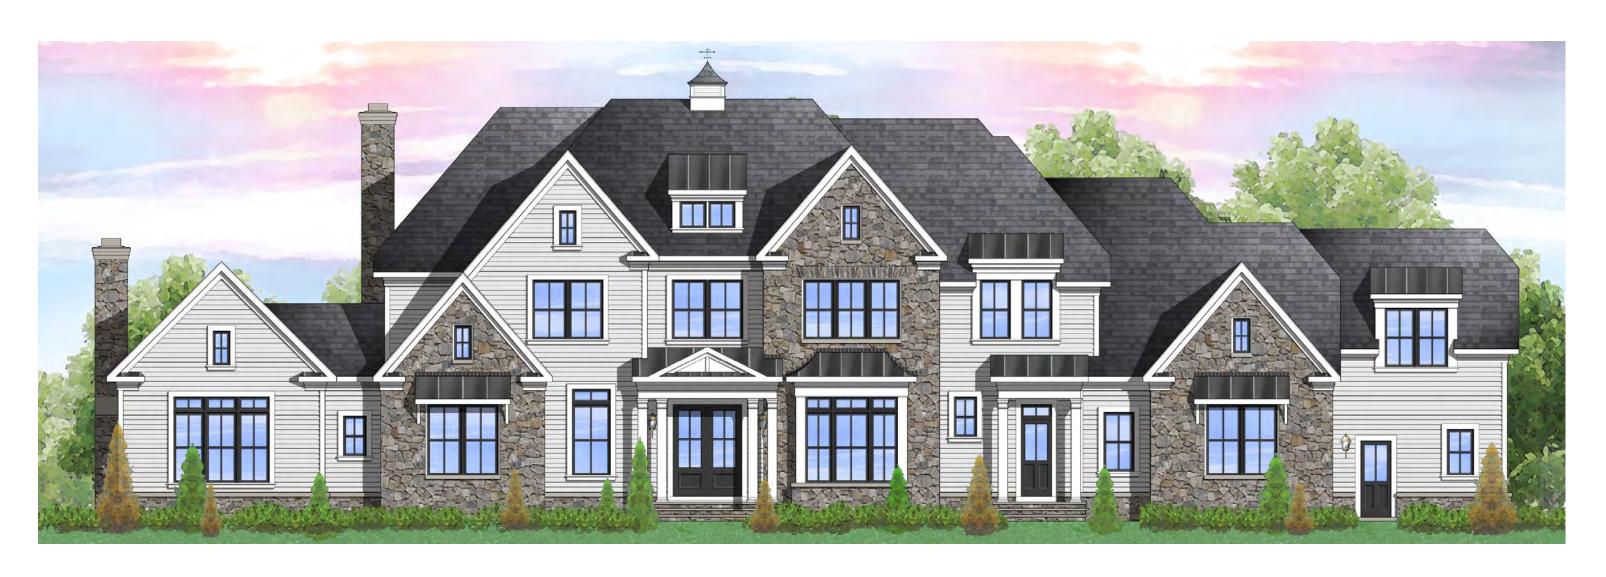

Elevation 1B shown with optional stone, black windows, side club room, masonry fireplaces, and hobby room

Elevation 1B shown with optional stone and masonry fireplace

Elevation 2A shown with optional stone, black windows, masonry fireplaces, side clubroom, and hobby room