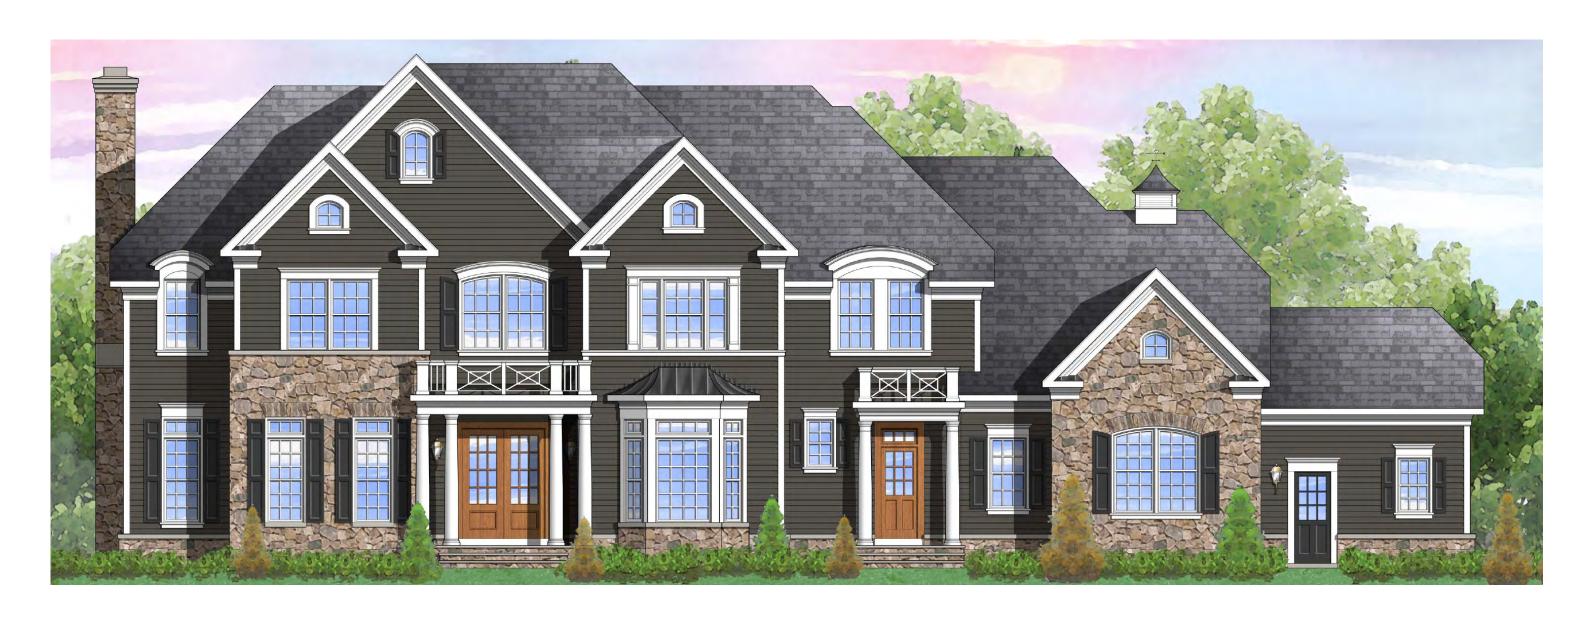

Elevation 1B shown with optional stone, black windows, side club room, masonry fireplaces, and hobby room

Elevation 1B shown with optional stone and masonry fireplace

Elevation 2A shown with optional stone, black windows, masonry fireplaces, side clubroom, and hobby room

Elevation 2A shown with optional stone and masonry fireplace

Elevation 3B shown with optional stone and masonry fireplace

Elevation 4A shown with optional stone and masonry fireplace

Elevation 5A shown with optional stone, side club room, masonry fireplaces, and hobby room