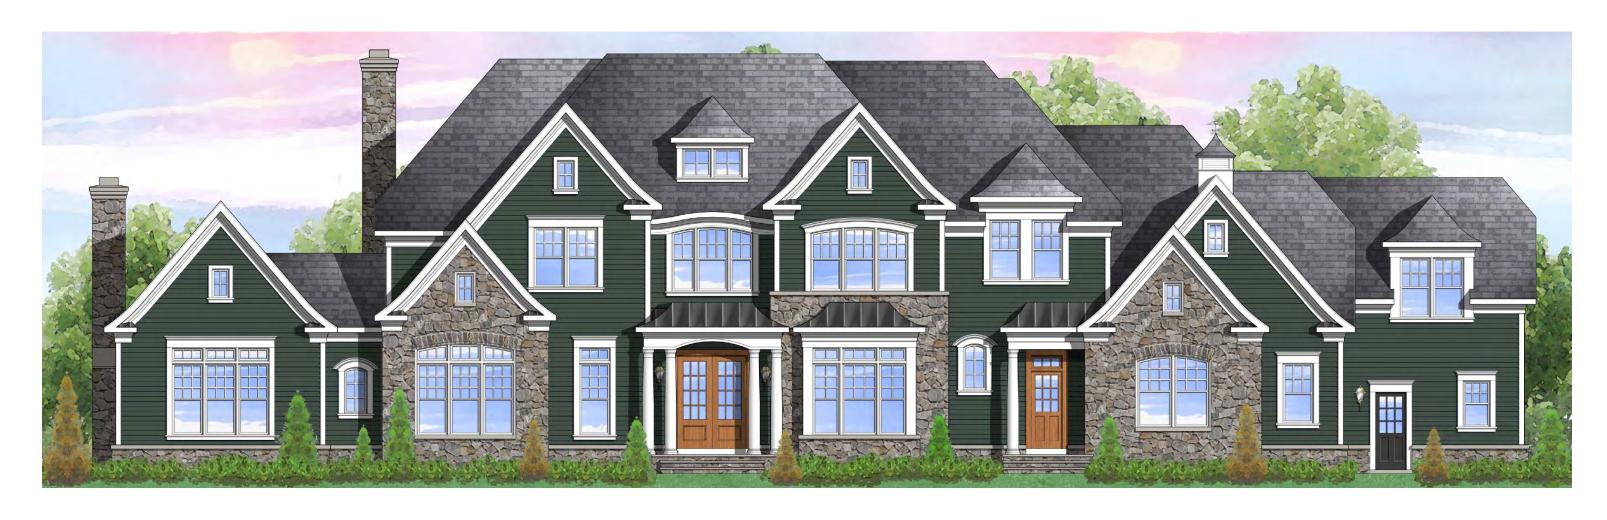

Elevation 2A shown with optional stone and masonry fireplace

Elevation 3B shown with optional stone and masonry fireplace

Elevation 4A shown with optional stone and masonry fireplace

Elevation 5A shown with optional stone, side club room, masonry fireplaces, and hobby room