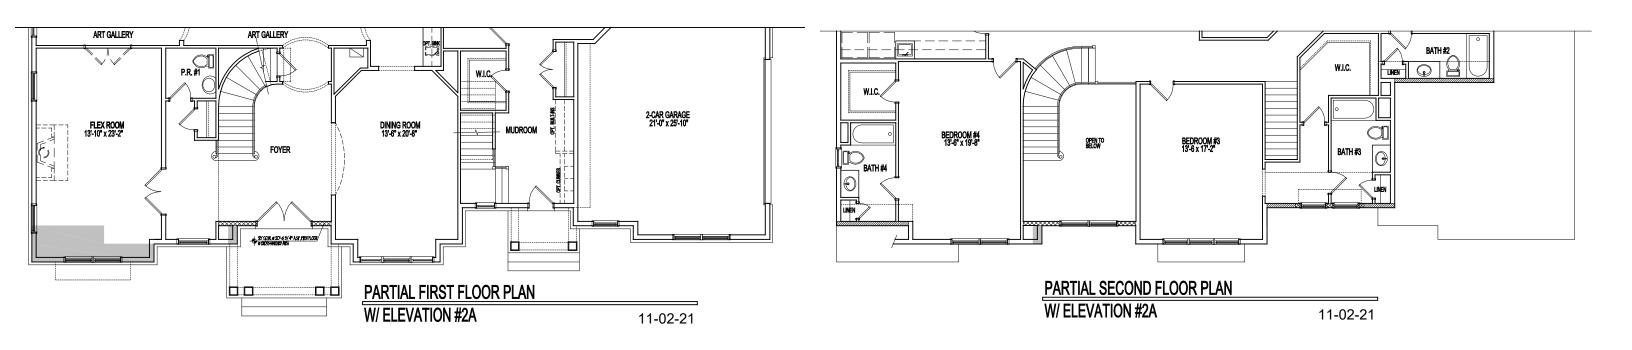

ELEVATION #2A W/ SIDE CLUB ROOM W/ HOBBY ROOM

11-02-21

FRONT ELEVATION
ELEVATION #2A
W/ SIDING & STONE

11-02-21

**ELEVATION #3B** W/ SIDE CLUB ROOM W/ HOBBY ROOM

11-02-21