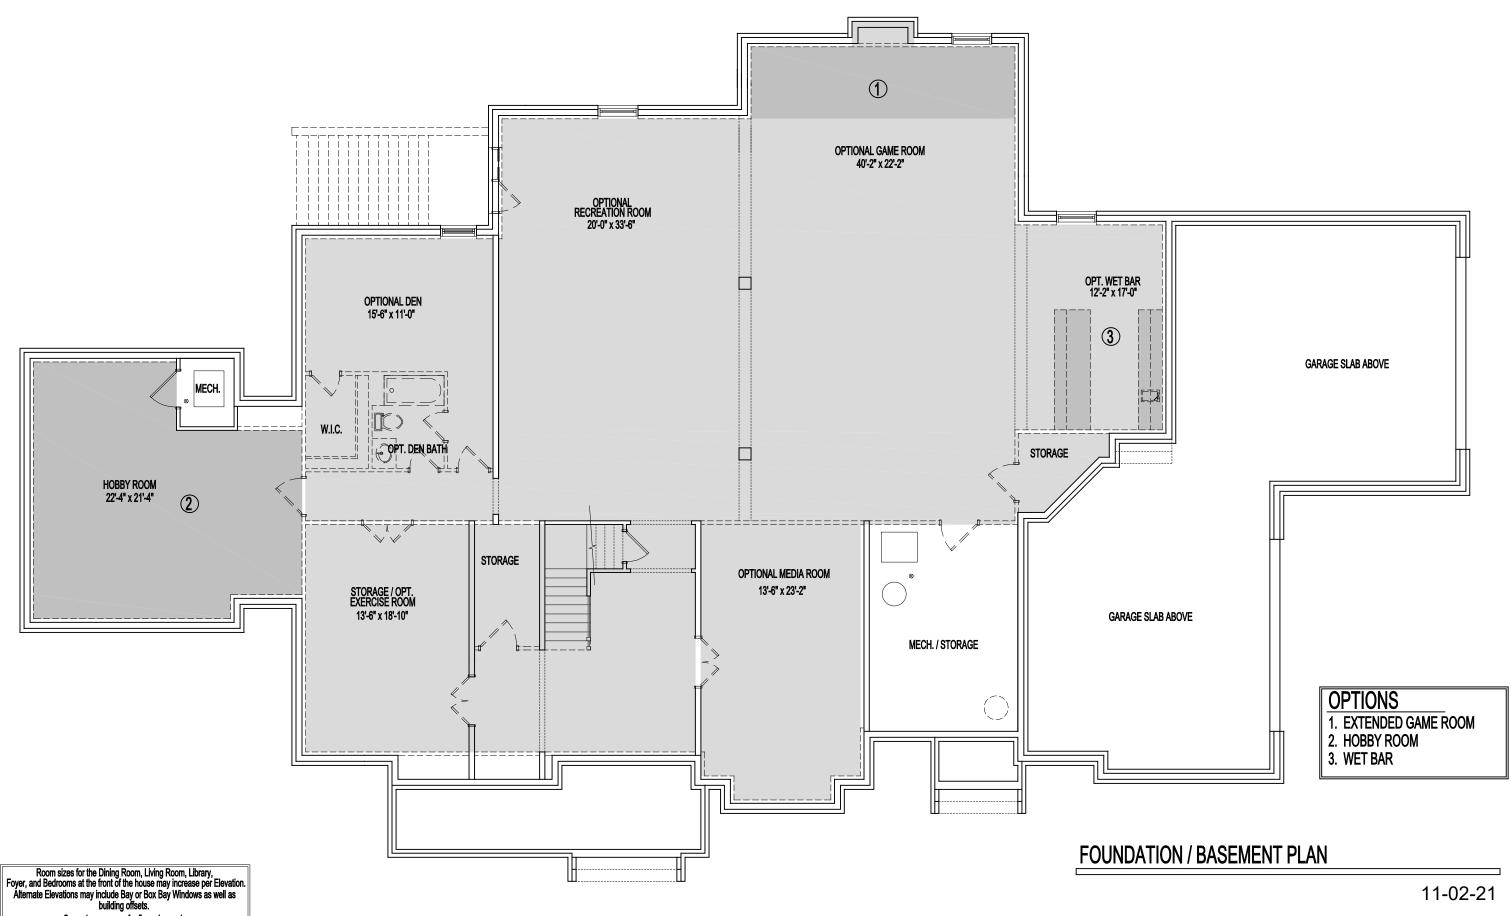

# HOBBY ROOM OPTIONS

Room sizes for the Dining Room, Living Room, Library,
Foyer, and Bedrooms at the front of the house may increase per Elevation.
Alternate Elevations may include Bay or Box Bay Windows as well as

Room sizes for the Dining Room, Living Room, Library,
Foyer, and Bedrooms at the front of the house may increase per Elevation.
Alternate Elevations may include Bay or Box Bay Windows as well as
building offsets.