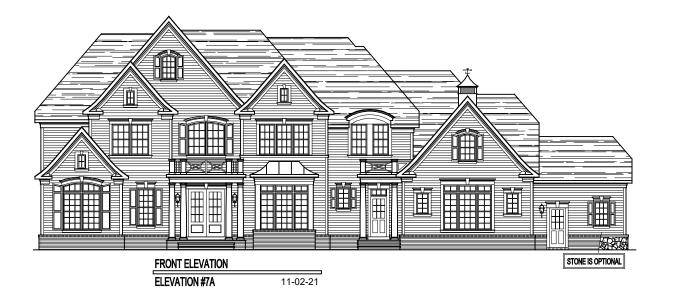

FRONT ELEVATION

ELEVATION #6A W/ SIDING & STONE

11-02-21

**ELEVATION #7A** W/ SIDE CLUB ROOM W/ HOBBY ROOM

11-02-21

### NOTES:

- Black Window Frames Standard with Board & Batten Elevations
- Black Window Frames Are Optional with Siding Elevations
- Carriage-Style Garage Doors Are Optional Cupola and Weather Vane on Garage Is Optional
- Double Doors or Single Doors with Sidelights/ Transom Are Standard, "As Shown Per Elevation"
- Upgraded Mahogany Doors Are Optional
- Stone Is Optional On All Elevations
- Masonry Fireplace Is Optional

**ELEVATION #7A** 11-02-21 W/ SIDING & STONE

**ELEVATION #8A** W/ SIDE CLUB ROOM W/ HOBBY ROOM

11-02-21