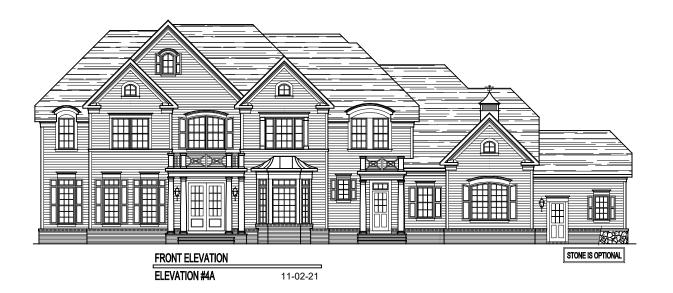

11-02-21

ELEVATION #3B W/ SIDING & STONE

ELEVATION #4A W/ SIDE CLUB ROOM W/ HOBBY ROOM

11-02-21

### NOTES:

- Black Window Frames Standard with Board & Batten Elevations
- Black Window Frames Are Optional with Siding Elevations
- Carriage-Style Garage Doors Are Optional Cupola and Weather Vane on Garage Is Optional
- Double Doors or Single Doors with Sidelights/ Transom Are Standard, "As Shown Per Elevation"
- Upgraded Mahogany Doors Are Optional
- Stone Is Optional On All Elevations
- Masonry Fireplace Is Optional