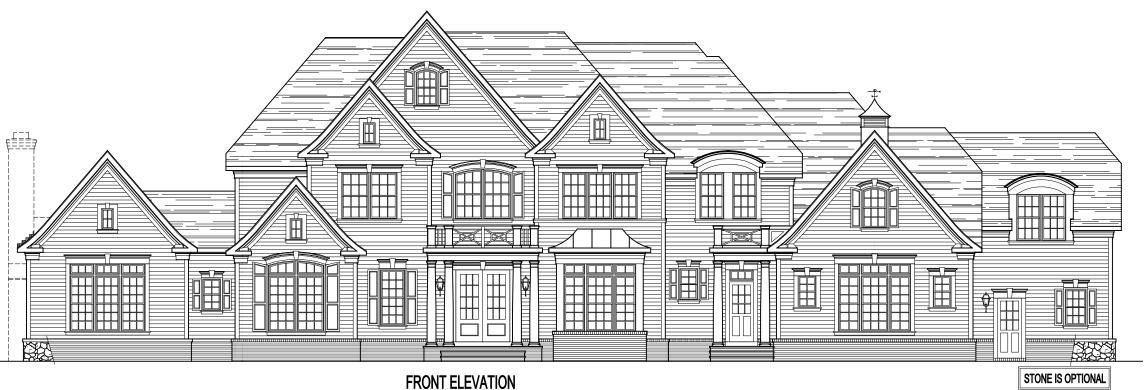

FRONT ELEVATION

ELEVATION #6A W/ SIDING & STONE

11-02-21

**ELEVATION #7A** W/ SIDE CLUB ROOM W/ HOBBY ROOM

11-02-21

### NOTES:

- Black Window Frames Standard with Board & Batten Elevations
- Black Window Frames Are Optional with Siding Elevations
- Carriage-Style Garage Doors Are Optional Cupola and Weather Vane on Garage Is Optional
- Double Doors or Single Doors with Sidelights/ Transom Are Standard, "As Shown Per Elevation"
- Upgraded Mahogany Doors Are Optional
- Stone Is Optional On All Elevations
- Masonry Fireplace Is Optional