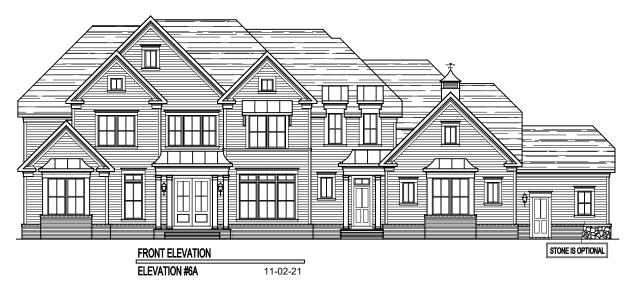

### NOTES:

- Black Window Frames Standard with Board & Batten Elevations
   Black Window Frames Are Optional with Siding Elevations
- Carriage-Style Garage Doors Are Optional
   Cupola and Weather Vane on Garage Is
  Optional
- Double Doors or Single Doors with Sidelights/ Transom Are Standard, "As Shown Per Elevation"
- Upgraded Mahogany Doors Are Optional
   Stone Is Optional On All Elevations
- Masonry Fireplace Is Optional

FRONT ELEVATION

ELEVATION #6A W/ SIDING & STONE

11-02-21

**ELEVATION #7A** W/ SIDE CLUB ROOM W/ HOBBY ROOM

11-02-21