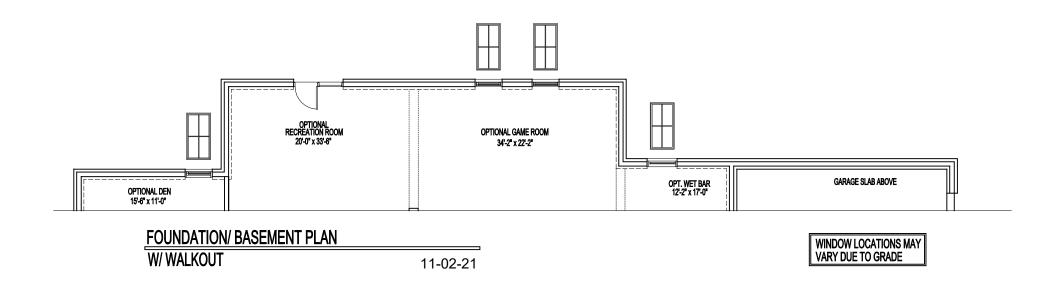

### NOTES:

W/ HOBBY ROOM

- Black Window Frames Standard with Board & Batten Elevations
   Black Window Frames Are Optional with Siding Elevations
- Carriage-Style Garage Doors Are Optional
   Cupola and Weather Vane on Garage Is
   Optional
- Double Doors or Single Doors with Sidelights/ Transom Are Standard, "As Shown Per Elevation"
- Upgraded Mahogany Doors Are Optional Stone Is Optional On All Elevations
- Masonry Fireplace Is Optional