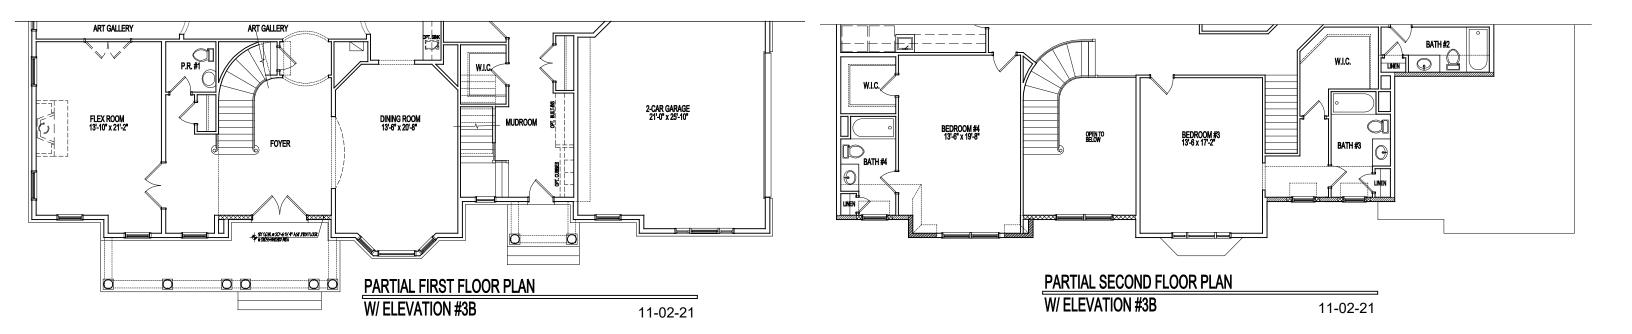

FRONT ELEVATION
ELEVATION #2A
W/ SIDING & STONE

11-02-21

**ELEVATION #3B** W/ SIDE CLUB ROOM W/ HOBBY ROOM

11-02-21

### NOTES:

- Black Window Frames Standard with Board & Batten Elevations
   Black Window Frames Are Optional with Siding Elevations
- Carriage-Style Garage Doors Are Optional
   Cupola and Weather Vane on Garage Is
  Optional
- Double Doors or Single Doors with Sidelights/ Transom Are Standard, "As Shown Per Elevation"
- Upgraded Mahogany Doors Are Optional
- Stone Is Optional On All Elevations
- Masonry Fireplace Is Optional