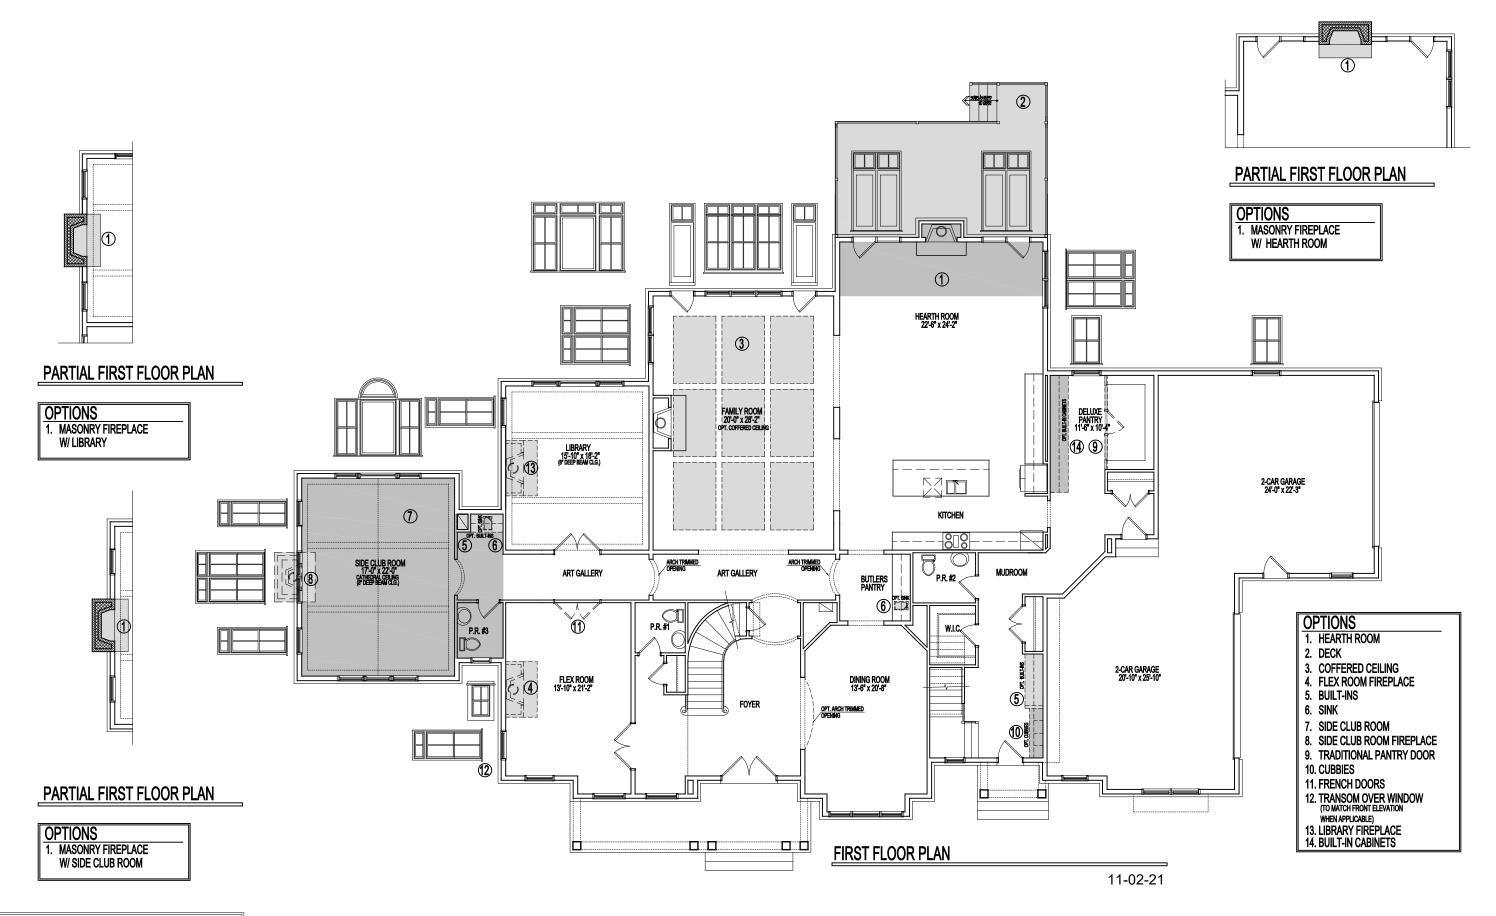

## STANDARD PLAN AND STRUCTURAL OPTIONS

# HOBBY ROOM OPTIONS

Room sizes for the Dining Room, Living Room, Library,
Foyer, and Bedrooms at the front of the house may increase per Elevation.
Alternate Elevations may include Bay or Box Bay Windows as well as

Room sizes for the Dining Room, Living Room, Library,
Foyer, and Bedrooms at the front of the house may increase per Elevation.
Alternate Elevations may include Bay or Box Bay Windows as well as
building offsets.