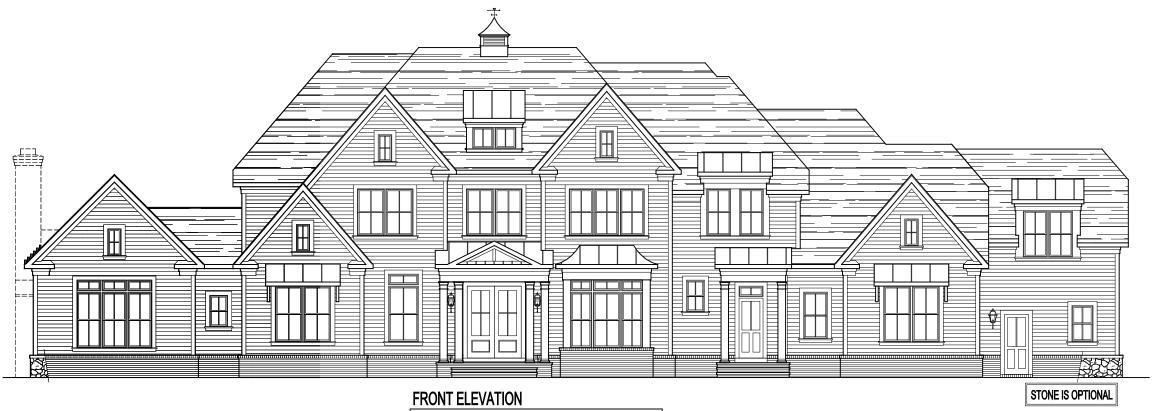

ELEVATION #2A W/ SIDE CLUB ROOM W/ HOBBY ROOM

11-02-21

### NOTES:

- Black Window Frames Standard with Board & Batten Elevations
   Black Window Frames Are Optional with Siding Elevations
- Carriage-Style Garage Doors Are Optional
   Cupola and Weather Vane on Garage Is
   Optional
- Double Doors or Single Doors with Sidelights/ Transom Are Standard, "As Shown Per Elevation"
- Upgraded Mahogany Doors Are Optional
   Stone is Optional On All Elevations
   Masonry Fireplace is Optional