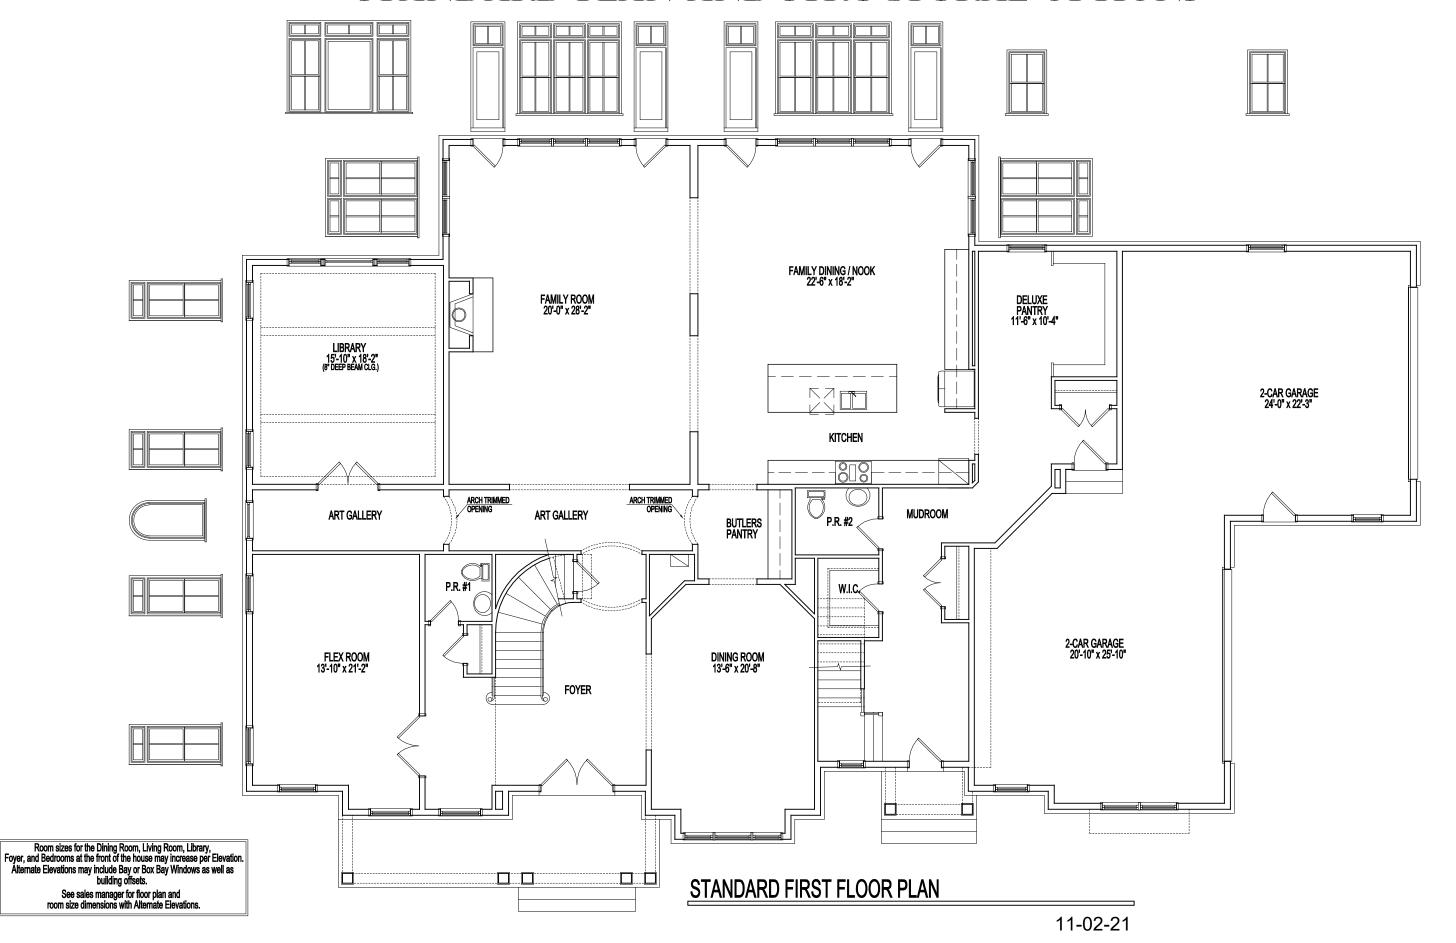

## STANDARD PLAN AND STRUCTURAL OPTIONS

Room sizes for the Dining Room, Living Room, Library,
Foyer, and Bedrooms at the front of the house may increase per Elevation.
Alternate Elevations may include Bay or Box Bay Windows as well as
building offsets.

So color manager for floor plan and

See sales manager for floor plan and room size dimensions with Alternate Elevations.

11-02-21