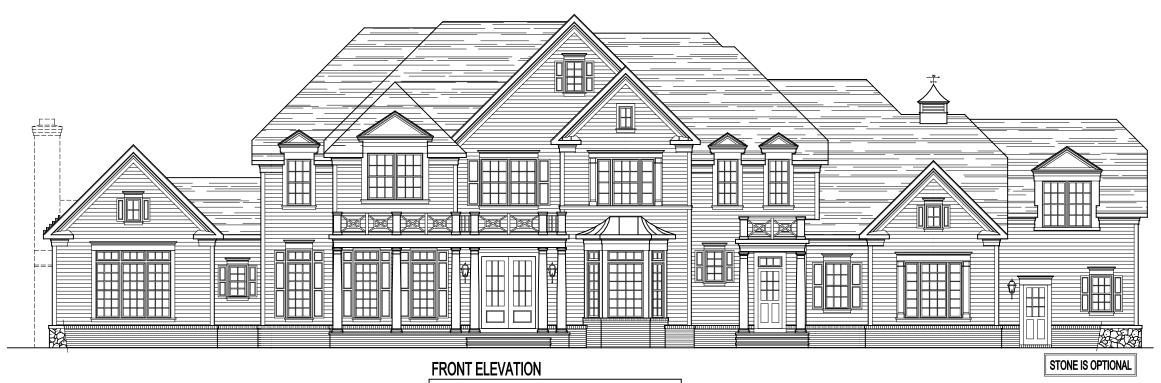

# EXTERIOR ELEVATION OPTIONS

11-02-21

**ELEVATION #1B** 

### NOTES:

W/ HOBBY ROOM

- Black Window Frames Standard with Board & Batten Elevations
   Black Window Frames Are Optional with Siding Elevations
- Carriage-Style Garage Doors Are Optional
   Cupola and Weather Vane on Garage Is
   Optional
- Double Doors or Single Doors with Sidelights/ Transom Are Standard, "As Shown Per Elevation"
- Upgraded Mahogany Doors Are Optional Stone Is Optional On All Elevations
- Masonry Fireplace Is Optional