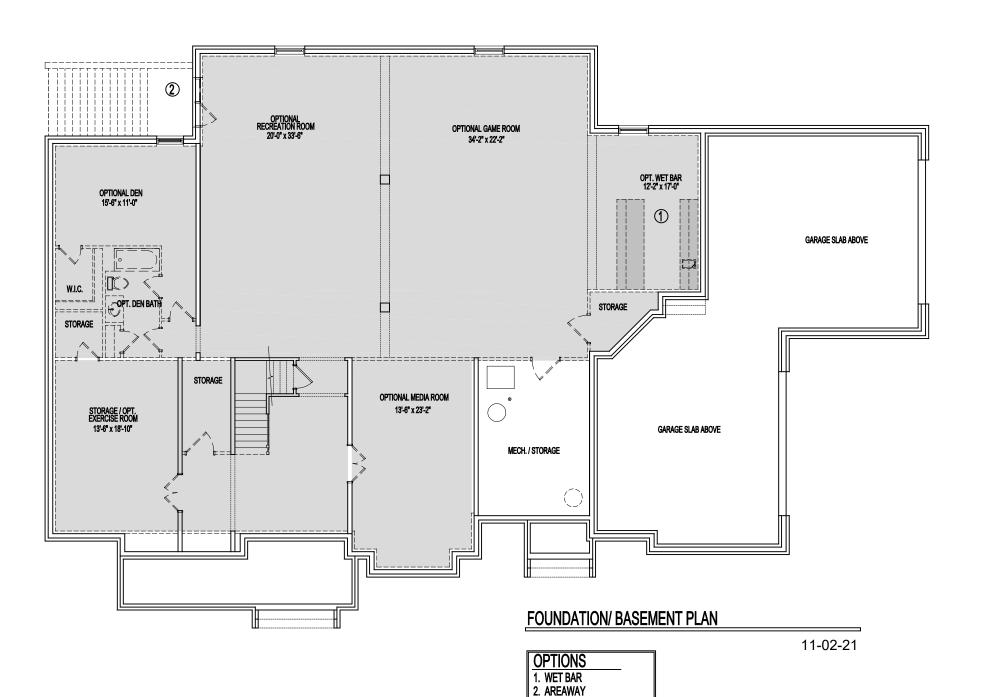

## MULTI-GENERATIONAL LIVING OPTIONS

Room sizes for the Dining Room, Living Room, Library, Foyer, and Bedrooms at the front of the house may increase per Elevation. Alternate Elevations may include Bay or Box Bay Windows as well as

## MULTI-GENERATIONAL LIVING OPTIONS

Room sizes for the Dining Room, Living Room, Library, Foyer, and Bedrooms at the front of the house may increase per Elevation. Afternate Elevations may include Bay or Box Bay Windows as well as building offsets.