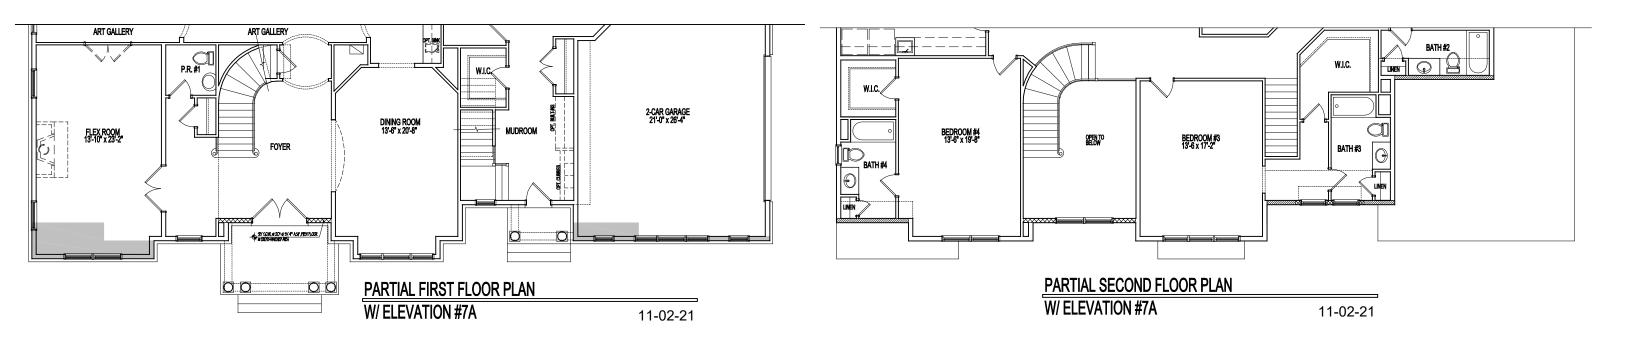

FRONT ELEVATION

ELEVATION #6A W/ SIDING & STONE

11-02-21

**ELEVATION #7A** W/ SIDE CLUB ROOM W/ HOBBY ROOM

11-02-21

### NOTES:

- Black Window Frames Standard with Board & Batten Elevations
- Black Window Frames Are Optional with Siding Elevations
- Carriage-Style Garage Doors Are Optional Cupola and Weather Vane on Garage Is Optional
- Double Doors or Single Doors with Sidelights/ Transom Are Standard, "As Shown Per Elevation"
- Upgraded Mahogany Doors Are Optional
- Stone Is Optional On All Elevations
- Masonry Fireplace Is Optional

**ELEVATION #7A** 11-02-21 W/ SIDING & STONE

**ELEVATION #8A** W/ SIDE CLUB ROOM W/ HOBBY ROOM

11-02-21