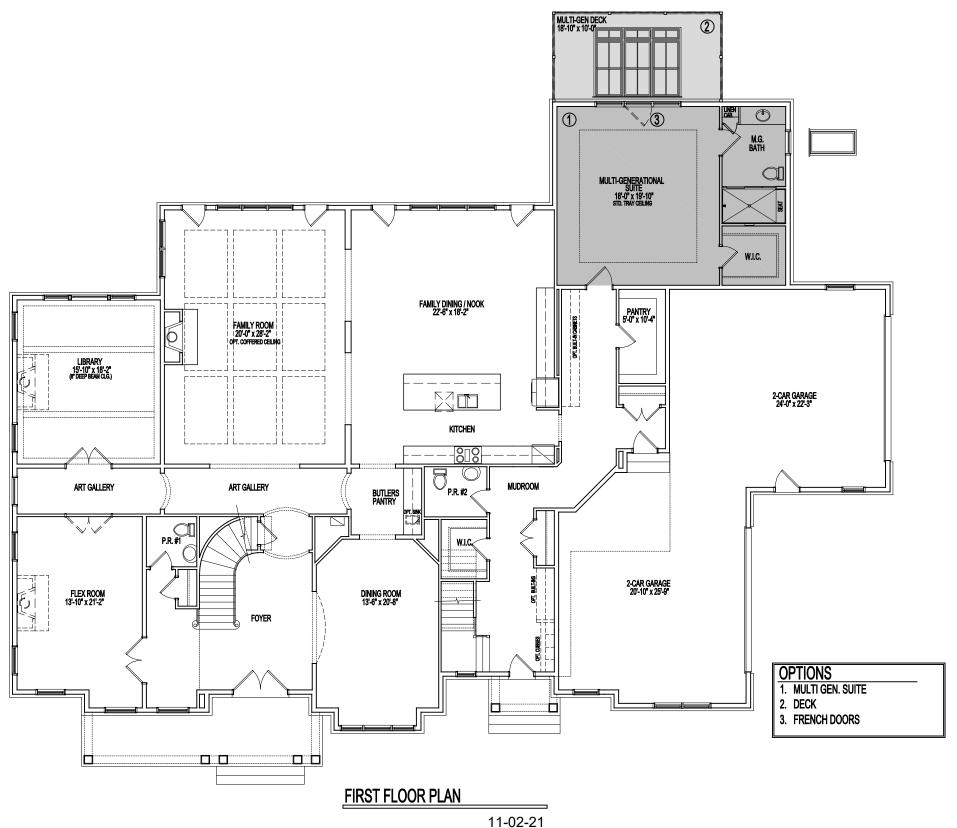

## MULTI-GENERATIONAL LIVING OPTIONS

Room sizes for the Dining Room, Living Room, Library, Foyer, and Bedrooms at the front of the house may increase per Elevation. Alternate Elevations may include Bay or Box Bay Windows as well as

## MULTI-GENERATIONAL LIVING OPTIONS

Room sizes for the Dining Room, Living Room, Library, Foyer, and Bedrooms at the front of the house may increase per Elevation. Afternate Elevations may include Bay or Box Bay Windows as well as building offsets.