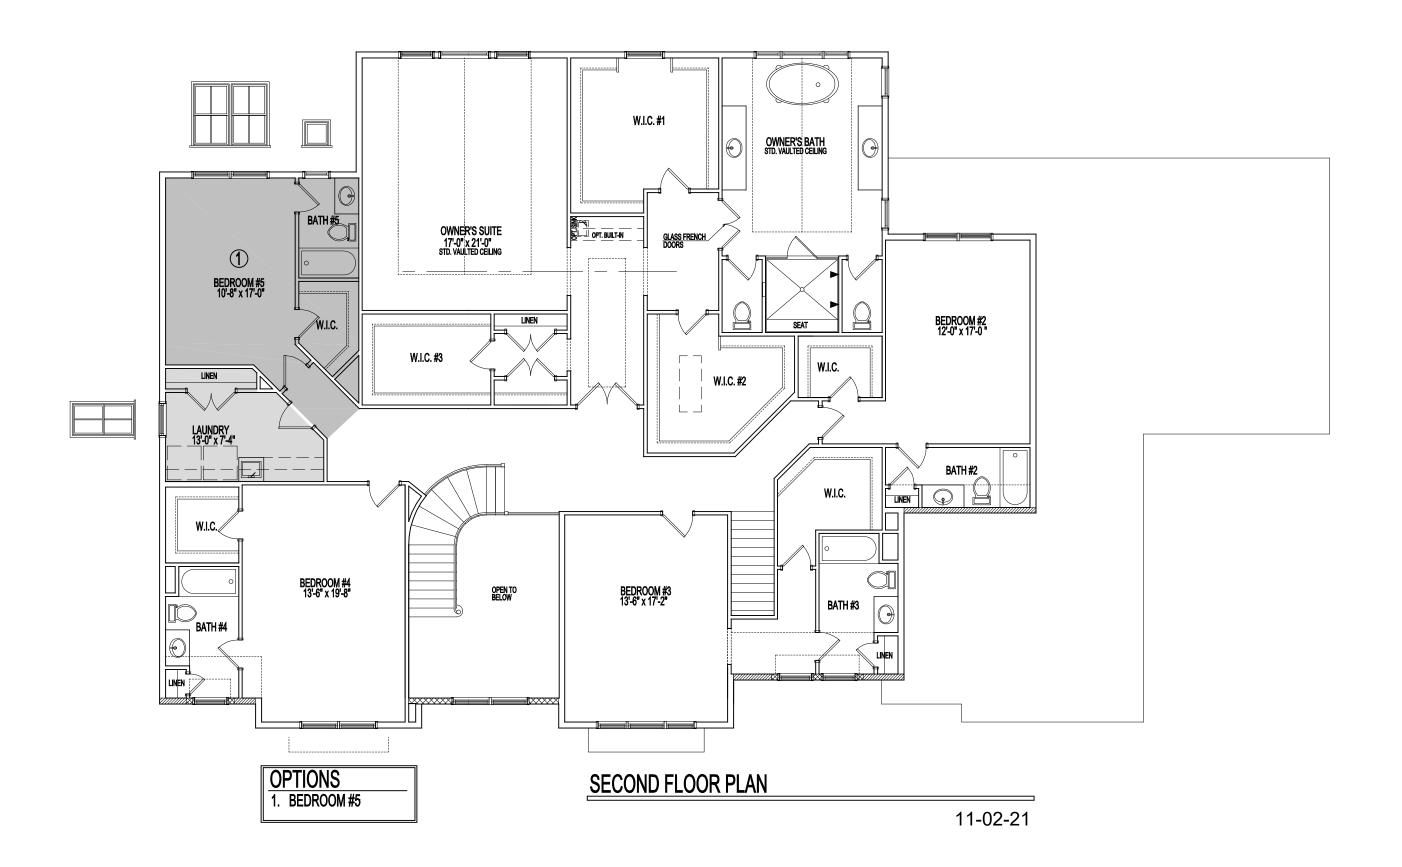

### STANDARD SECOND FLOOR PLAN

Room sizes for the Dining Room, Living Room, Library,
Foyer, and Bedrooms at the front of the house may increase per Elevation.
Alternate Elevations may include Bay or Box Bay Windows as well as
building offsets.

See sales manager for floor plan and room size dimensions with Alternate Elevations.

11-02-21