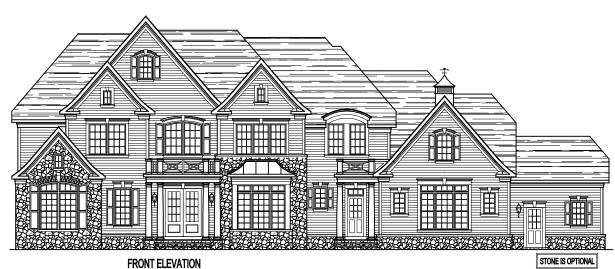

### NOTES:

- Black Window Frames Standard with Board & Batten Elevations
- Black Window Frames Are Optional with Siding Elevations
- Carriage-Style Garage Doors Are Optional Cupola and Weather Vane on Garage Is Optional
- Double Doors or Single Doors with Sidelights/ Transom Are Standard, "As Shown Per Elevation"
- Upgraded Mahogany Doors Are Optional
- Stone Is Optional On All Elevations
- Masonry Fireplace Is Optional

**ELEVATION #7A** 11-02-21 W/ SIDING & STONE

**ELEVATION #8A** W/ SIDE CLUB ROOM W/ HOBBY ROOM

11-02-21