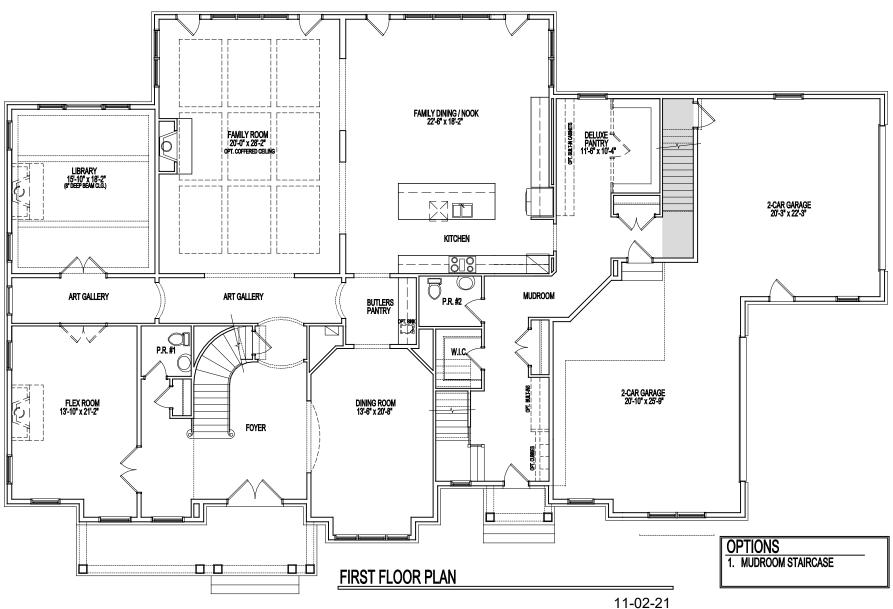

### STANDARD SECOND FLOOR PLAN

Room sizes for the Dining Room, Living Room, Library,
Foyer, and Bedrooms at the front of the house may increase per Elevation.
Alternate Elevations may include Bay or Box Bay Windows as well as
building offsets.

See sales manager for floor plan and room size dimensions with Alternate Elevations.

11-02-21