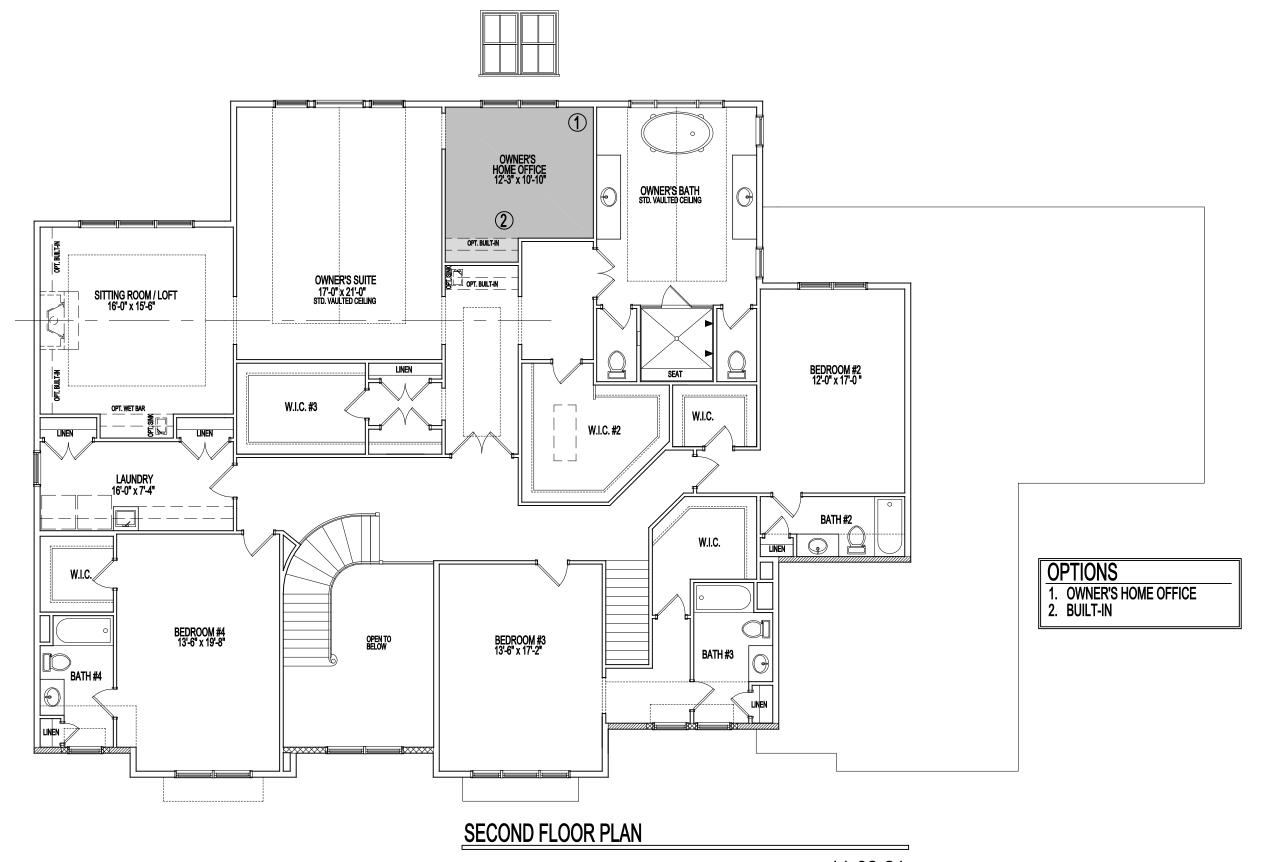

### STANDARD SECOND FLOOR PLAN

Room sizes for the Dining Room, Living Room, Library,
Foyer, and Bedrooms at the front of the house may increase per Elevation.
Alternate Elevations may include Bay or Box Bay Windows as well as
building offsets.

See sales manager for floor plan and room size dimensions with Alternate Elevations.

11-02-21