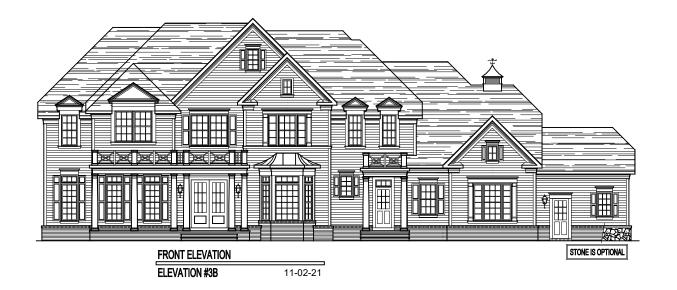

FRONT ELEVATION
ELEVATION #2A
W/ SIDING & STONE

11-02-21

**ELEVATION #3B** W/ SIDE CLUB ROOM W/ HOBBY ROOM

11-02-21

### NOTES:

- Black Window Frames Standard with Board & Batten Elevations
   Black Window Frames Are Optional with Siding Elevations
- Carriage-Style Garage Doors Are Optional
   Cupola and Weather Vane on Garage Is
  Optional
- Double Doors or Single Doors with Sidelights/ Transom Are Standard, "As Shown Per Elevation"
- Upgraded Mahogany Doors Are Optional
- Stone Is Optional On All Elevations
- Masonry Fireplace Is Optional