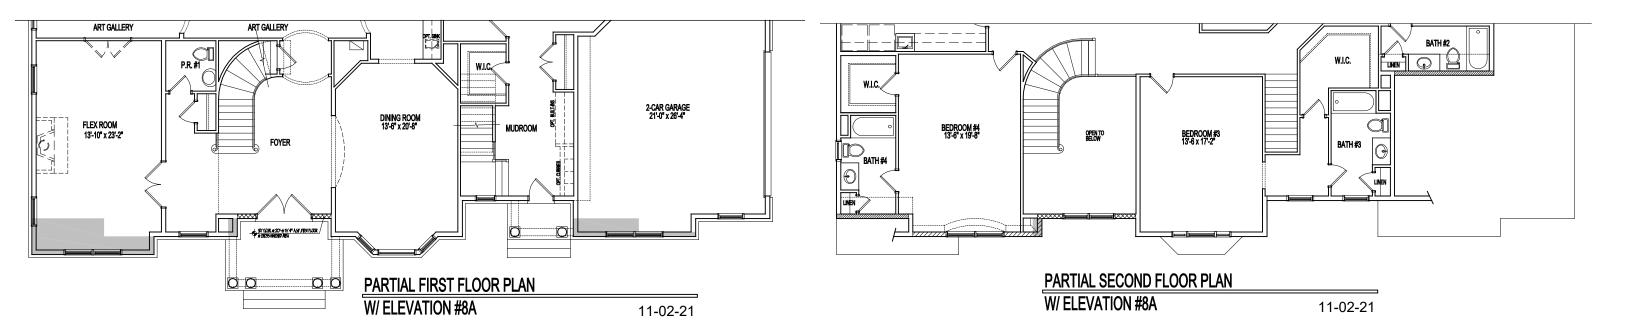

**ELEVATION #7A** 11-02-21 W/ SIDING & STONE

**ELEVATION #8A** W/ SIDE CLUB ROOM W/ HOBBY ROOM

11-02-21

#### NOTES:

- Black Window Frames Standard with Board & Batten Elevations
- Black Window Frames Are Optional with Siding Elevations
- Carriage-Style Garage Doors Are Optional
  Cupola and Weather Vane on Garage Is
  Optional
- Double Doors or Single Doors with Sidelights/ Transom Are Standard, "As Shown Per Elevation"
- Upgraded Mahogany Doors Are Optional Stone Is Optional On All Elevations
- Masonry Fireplace Is Optional

ELEVATION #8A W/ SIDING & STONE 11-02-21