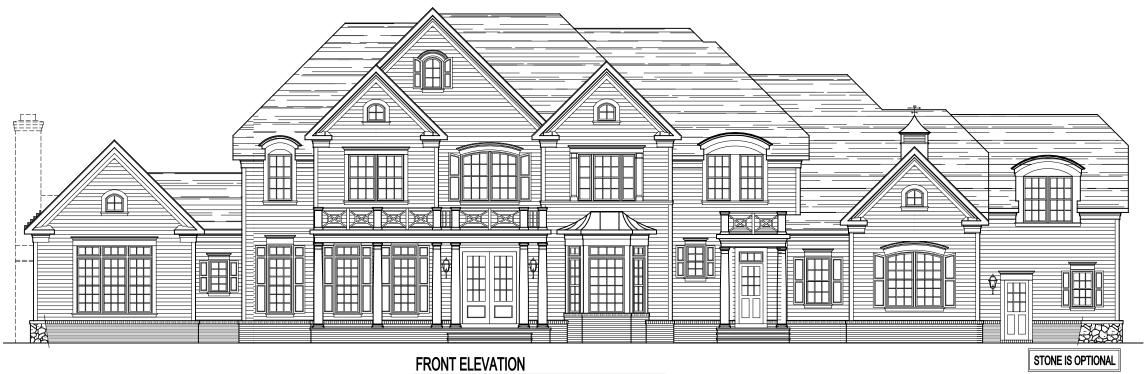

ELEVATION #4A W/ SIDING & STONE

11-02-21

EVATION #4D

ELEVATION #4B W/ SIDE CLUB ROOM W/ HOBBY ROOM 11-02-21

### NOTES:

- Black Window Frames Standard with Board & Batten Elevations
- Black Window Frames Are Optional with Siding Elevations
- Carriage-Style Garage Doors Are Optional
   Cupola and Weather Vane on Garage Is
   Optional
- Double Doors or Single Doors with Sidelights/ Transom Are Standard, "As Shown Per Elevation"
- Upgraded Mahogany Doors Are Optional
- Stone Is Optional On All Elevations
- Masonry Fireplace Is Optional