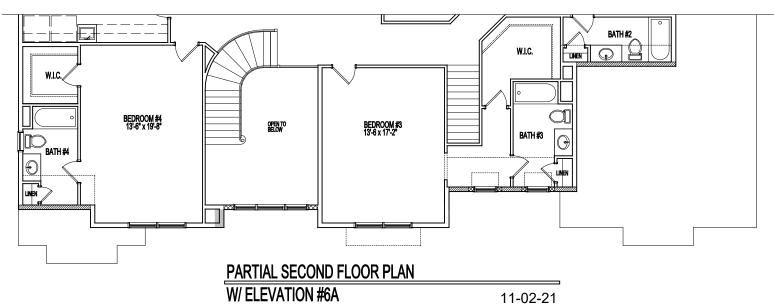

ELEVATION #5A W/ SIDING & STONE 11-02-21

**ELEVATION #6A** W/ SIDE CLUB ROOM W/ HOBBY ROOM

11-02-21

### NOTES:

- Black Window Frames Standard with Board & Batten Elevations
   Black Window Frames Are Optional with Siding Elevations
- Carriage-Style Garage Doors Are Optional
   Cupola and Weather Vane on Garage Is
  Optional
- Double Doors or Single Doors with Sidelights/ Transom Are Standard, "As Shown Per Elevation"
- Upgraded Mahogany Doors Are Optional
   Stone Is Optional On All Elevations
- Masonry Fireplace Is Optional

FRONT ELEVATION

ELEVATION #6A W/ SIDING & STONE

11-02-21

**ELEVATION #7A** W/ SIDE CLUB ROOM W/ HOBBY ROOM

11-02-21