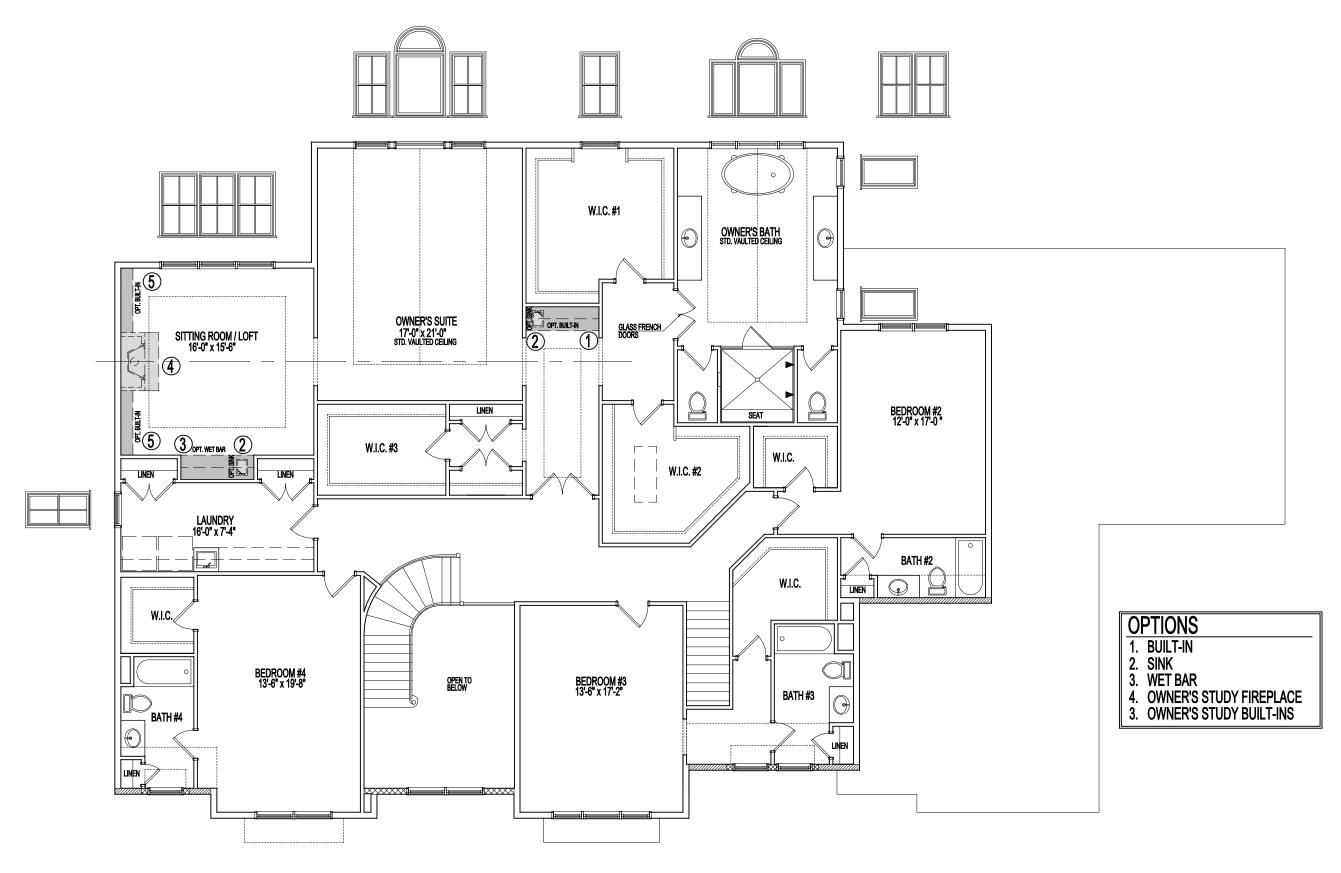

### STANDARD SECOND FLOOR PLAN

Room sizes for the Dining Room, Living Room, Library,
Foyer, and Bedrooms at the front of the house may increase per Elevation.
Alternate Elevations may include Bay or Box Bay Windows as well as
building offsets.