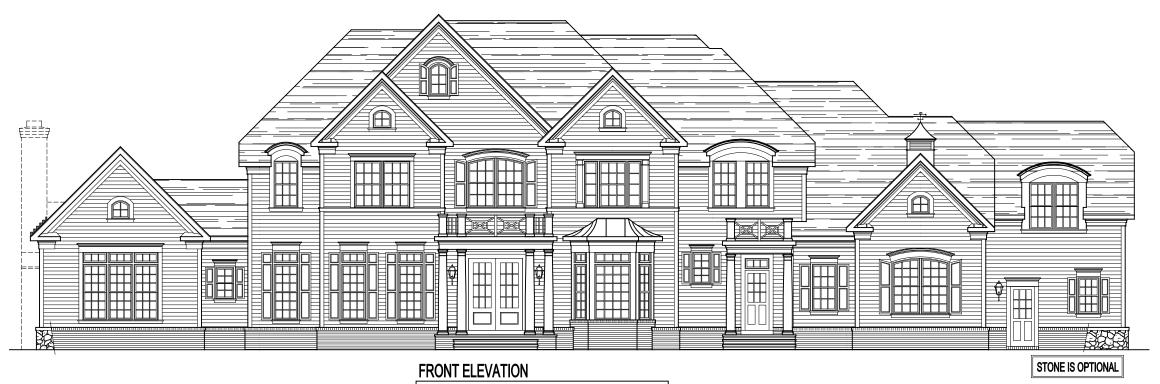

ELEVATION #2A W/ SIDE CLUB ROOM W/ HOBBY ROOM

11-02-21

### NOTES:

- Black Window Frames Standard with Board & Batten Elevations
   Black Window Frames Are Optional with Siding Elevations
- Carriage-Style Garage Doors Are Optional
   Cupola and Weather Vane on Garage Is
   Optional
- Double Doors or Single Doors with Sidelights/ Transom Are Standard, "As Shown Per Elevation"
- Upgraded Mahogany Doors Are Optional
   Stone is Optional On All Elevations
   Masonry Fireplace is Optional