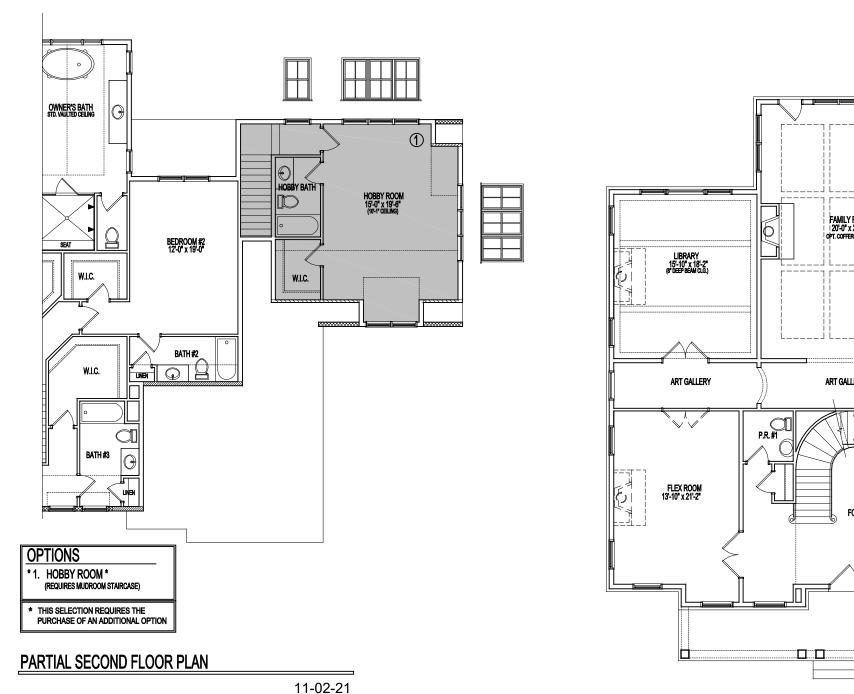

# HOBBY ROOM OPTIONS

Room sizes for the Dining Room, Living Room, Library,
Foyer, and Bedrooms at the front of the house may increase per Elevation.
Alternate Elevations may include Bay or Box Bay Windows as well as

Room sizes for the Dining Room, Living Room, Library,
Foyer, and Bedrooms at the front of the house may increase per Elevation.
Alternate Elevations may include Bay or Box Bay Windows as well as
building offsets.