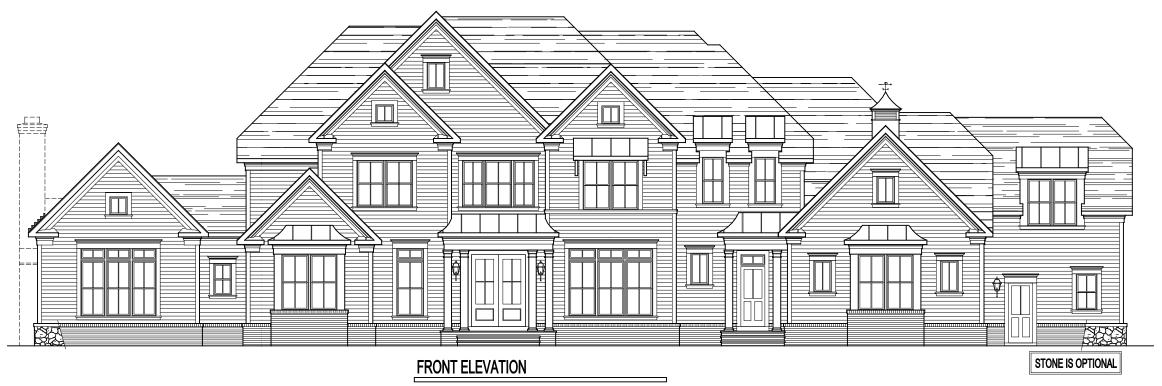

ELEVATION #5A W/ SIDING & STONE 11-02-21

**ELEVATION #6A** W/ SIDE CLUB ROOM W/ HOBBY ROOM

11-02-21

### NOTES:

- Black Window Frames Standard with Board & Batten Elevations
   Black Window Frames Are Optional with Siding Elevations
- Carriage-Style Garage Doors Are Optional
   Cupola and Weather Vane on Garage Is
  Optional
- Double Doors or Single Doors with Sidelights/ Transom Are Standard, "As Shown Per Elevation"
- Upgraded Mahogany Doors Are Optional
   Stone Is Optional On All Elevations
- Masonry Fireplace Is Optional