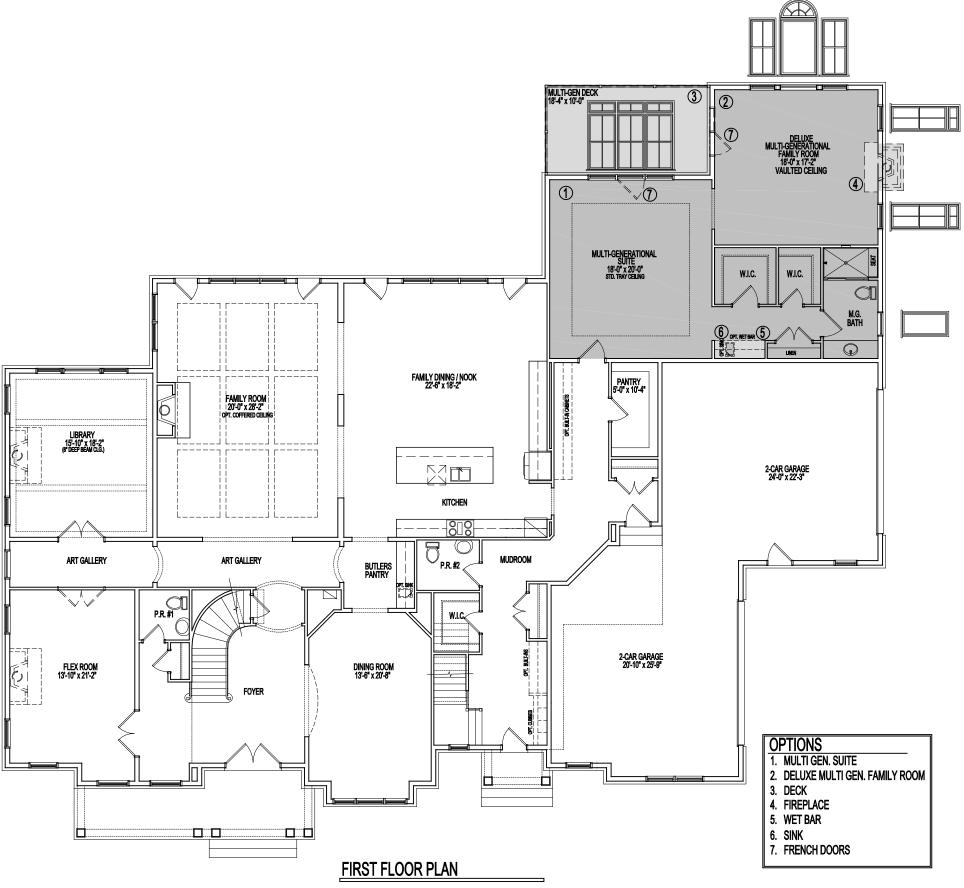

## MULTI-GENERATIONAL LIVING OPTIONS

Room sizes for the Dining Room, Living Room, Library, Foyer, and Bedrooms at the front of the house may increase per Elevation. Alternate Elevations may include Bay or Box Bay Windows as well as

## MULTI-GENERATIONAL LIVING OPTIONS

Room sizes for the Dining Room, Living Room, Library, Foyer, and Bedrooms at the front of the house may increase per Elevation. Afternate Elevations may include Bay or Box Bay Windows as well as building offsets.