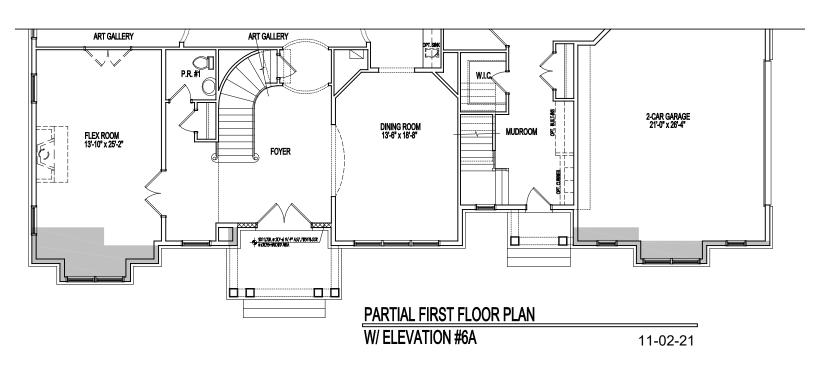

ELEVATION #5A W/ SIDING & STONE 11-02-21

**ELEVATION #6A** W/ SIDE CLUB ROOM W/ HOBBY ROOM

11-02-21

FRONT ELEVATION

ELEVATION #6A W/ SIDING & STONE

11-02-21

**ELEVATION #7A** W/ SIDE CLUB ROOM W/ HOBBY ROOM

11-02-21