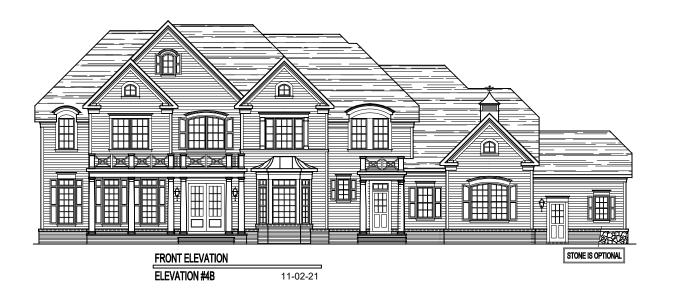

ELEVATION #4A W/ SIDING & STONE

11-02-21

EVATION #4D

ELEVATION #4B W/ SIDE CLUB ROOM W/ HOBBY ROOM 11-02-21

### NOTES:

- Black Window Frames Standard with Board & Batten Elevations
- Black Window Frames Are Optional with Siding Elevations
- Carriage-Style Garage Doors Are Optional
   Cupola and Weather Vane on Garage Is
   Optional
- Double Doors or Single Doors with Sidelights/ Transom Are Standard, "As Shown Per Elevation"
- Upgraded Mahogany Doors Are Optional
- Stone Is Optional On All Elevations
- Masonry Fireplace Is Optional