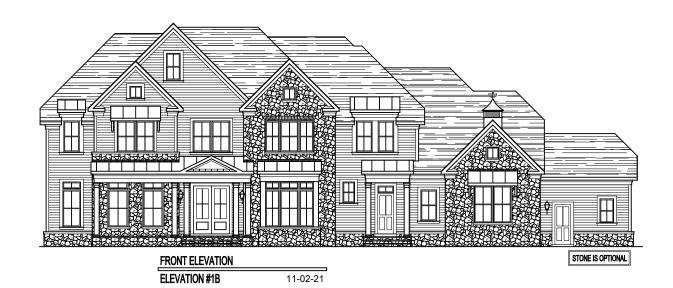

# EXTERIOR ELEVATION OPTIONS

11-02-21

**ELEVATION #1B** 

### NOTES:

W/ HOBBY ROOM

- Black Window Frames Standard with Board & Batten Elevations
   Black Window Frames Are Optional with Siding Elevations
- Carriage-Style Garage Doors Are Optional
   Cupola and Weather Vane on Garage Is
   Optional
- Double Doors or Single Doors with Sidelights/ Transom Are Standard, "As Shown Per Elevation"
- Upgraded Mahogany Doors Are Optional Stone Is Optional On All Elevations
- Masonry Fireplace Is Optional