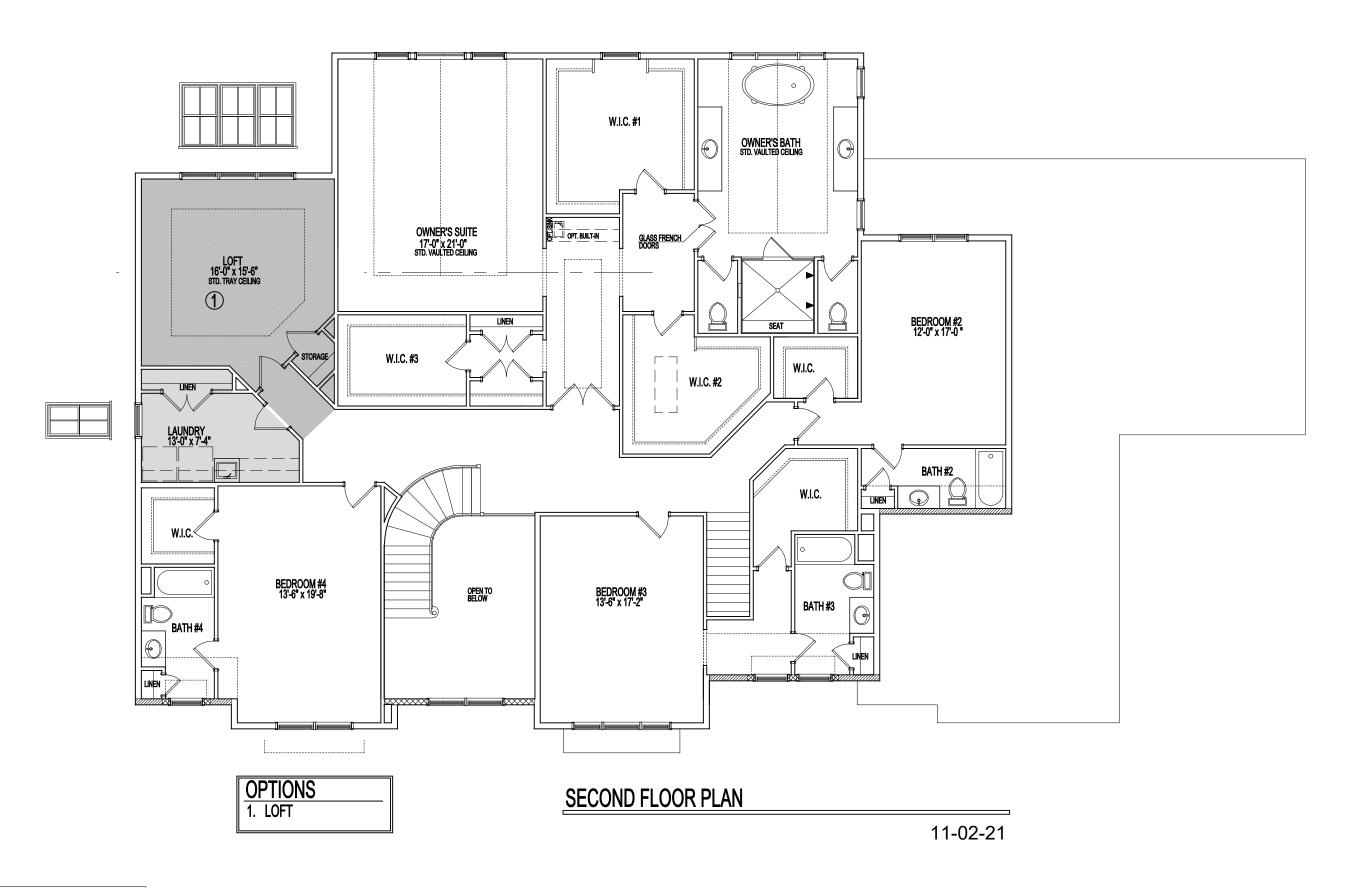

### STANDARD SECOND FLOOR PLAN

Room sizes for the Dining Room, Living Room, Library,
Foyer, and Bedrooms at the front of the house may increase per Elevation.
Alternate Elevations may include Bay or Box Bay Windows as well as
building offsets.

See sales manager for floor plan and room size dimensions with Alternate Elevations.

11-02-21