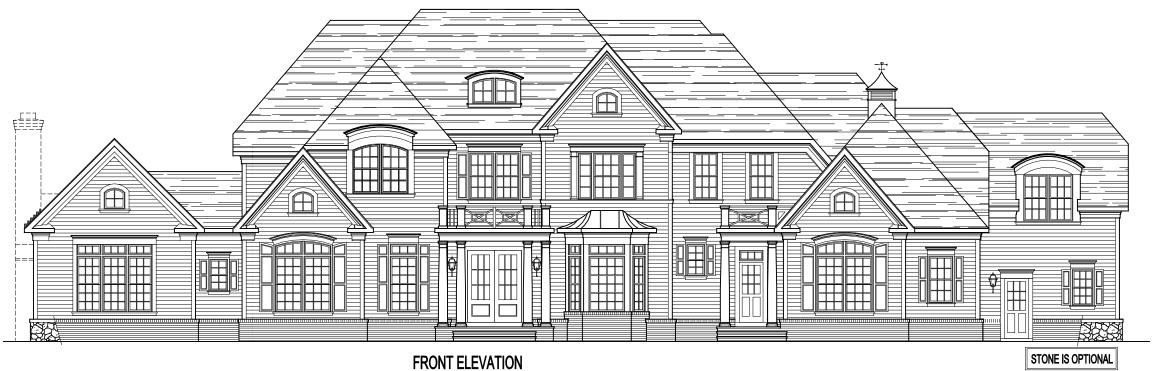

**ELEVATION #7A** 11-02-21 W/ SIDING & STONE

**ELEVATION #8A** W/ SIDE CLUB ROOM W/ HOBBY ROOM

11-02-21

#### NOTES:

- Black Window Frames Standard with Board & Batten Elevations
- Black Window Frames Are Optional with Siding Elevations
- Carriage-Style Garage Doors Are Optional
  Cupola and Weather Vane on Garage Is
  Optional
- Double Doors or Single Doors with Sidelights/ Transom Are Standard, "As Shown Per Elevation"
- Upgraded Mahogany Doors Are Optional Stone Is Optional On All Elevations
- Masonry Fireplace Is Optional