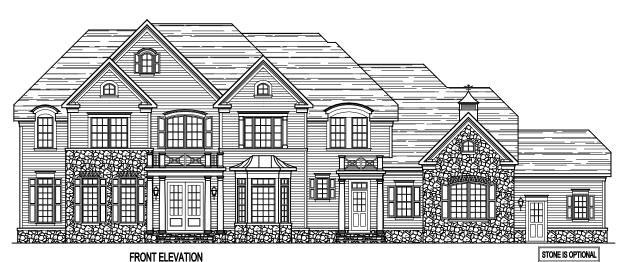

### NOTES:

- Black Window Frames Standard with Board & Batten Elevations
- Black Window Frames Are Optional with Siding Elevations
- Carriage-Style Garage Doors Are Optional Cupola and Weather Vane on Garage Is Optional
- Double Doors or Single Doors with Sidelights/ Transom Are Standard, "As Shown Per Elevation"
- Upgraded Mahogany Doors Are Optional
- Stone Is Optional On All Elevations
- Masonry Fireplace Is Optional

ELEVATION #4A W/ SIDING & STONE

11-02-21

EVATION #4D

ELEVATION #4B W/ SIDE CLUB ROOM W/ HOBBY ROOM 11-02-21