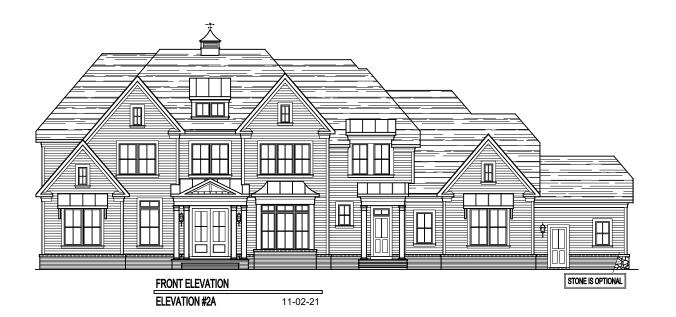

ELEVATION #2A W/ SIDE CLUB ROOM W/ HOBBY ROOM

11-02-21

### NOTES:

- Black Window Frames Standard with Board & Batten Elevations
   Black Window Frames Are Optional with Siding Elevations
- Carriage-Style Garage Doors Are Optional
   Cupola and Weather Vane on Garage Is
   Optional
- Double Doors or Single Doors with Sidelights/ Transom Are Standard, "As Shown Per Elevation"
- Upgraded Mahogany Doors Are Optional
   Stone is Optional On All Elevations
   Masonry Fireplace is Optional

FRONT ELEVATION
ELEVATION #2A
W/ SIDING & STONE

11-02-21

**ELEVATION #3B** W/ SIDE CLUB ROOM W/ HOBBY ROOM

11-02-21