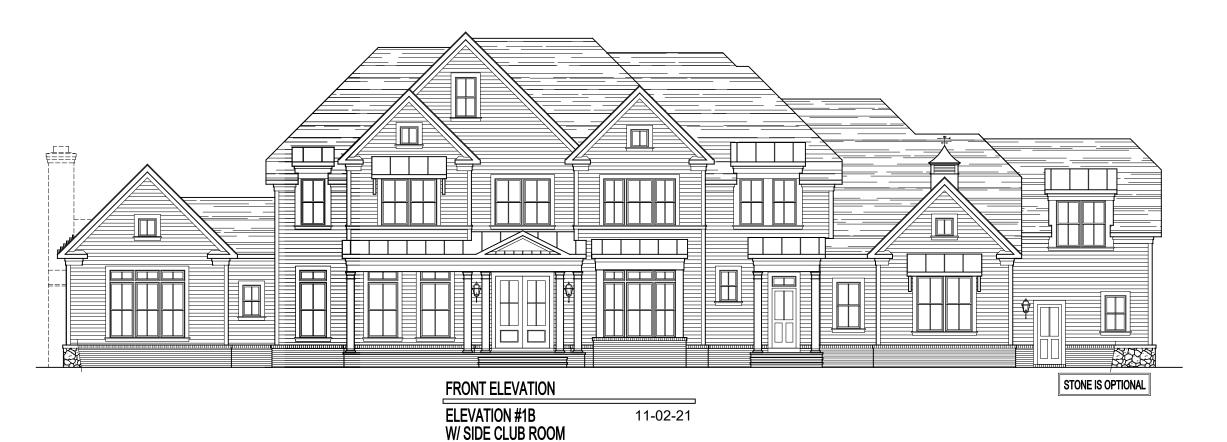

# EXTERIOR ELEVATION OPTIONS

11-02-21

**ELEVATION #1B** 

### NOTES:

W/ HOBBY ROOM

- Black Window Frames Standard with Board & Batten Elevations
   Black Window Frames Are Optional with Siding Elevations
- Carriage-Style Garage Doors Are Optional
   Cupola and Weather Vane on Garage Is
   Optional
- Double Doors or Single Doors with Sidelights/ Transom Are Standard, "As Shown Per Elevation"
- Upgraded Mahogany Doors Are Optional Stone Is Optional On All Elevations
- Masonry Fireplace Is Optional

ELEVATION #2A W/ SIDE CLUB ROOM W/ HOBBY ROOM

11-02-21