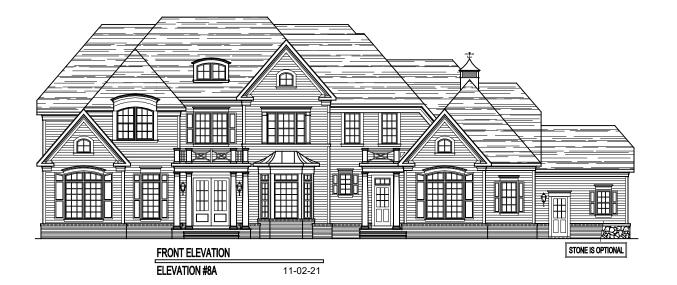

#### NOTES:

- Black Window Frames Standard with Board & Batten Elevations
- Black Window Frames Are Optional with Siding Elevations
- Carriage-Style Garage Doors Are Optional
  Cupola and Weather Vane on Garage Is
  Optional
- Double Doors or Single Doors with Sidelights/ Transom Are Standard, "As Shown Per Elevation"
- Upgraded Mahogany Doors Are Optional Stone Is Optional On All Elevations
- Masonry Fireplace Is Optional

ELEVATION #8A W/ SIDING & STONE 11-02-21