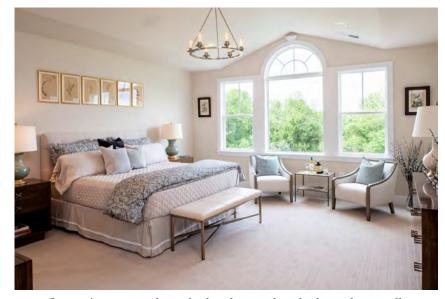

Expanded family room with optional coffered ceiling and stone fireplace

Owner's suite with vaulted ceiling and arched window wall

Art gallery with trimmed arches leading to club room

Dining room with box bay window and craftsman trim