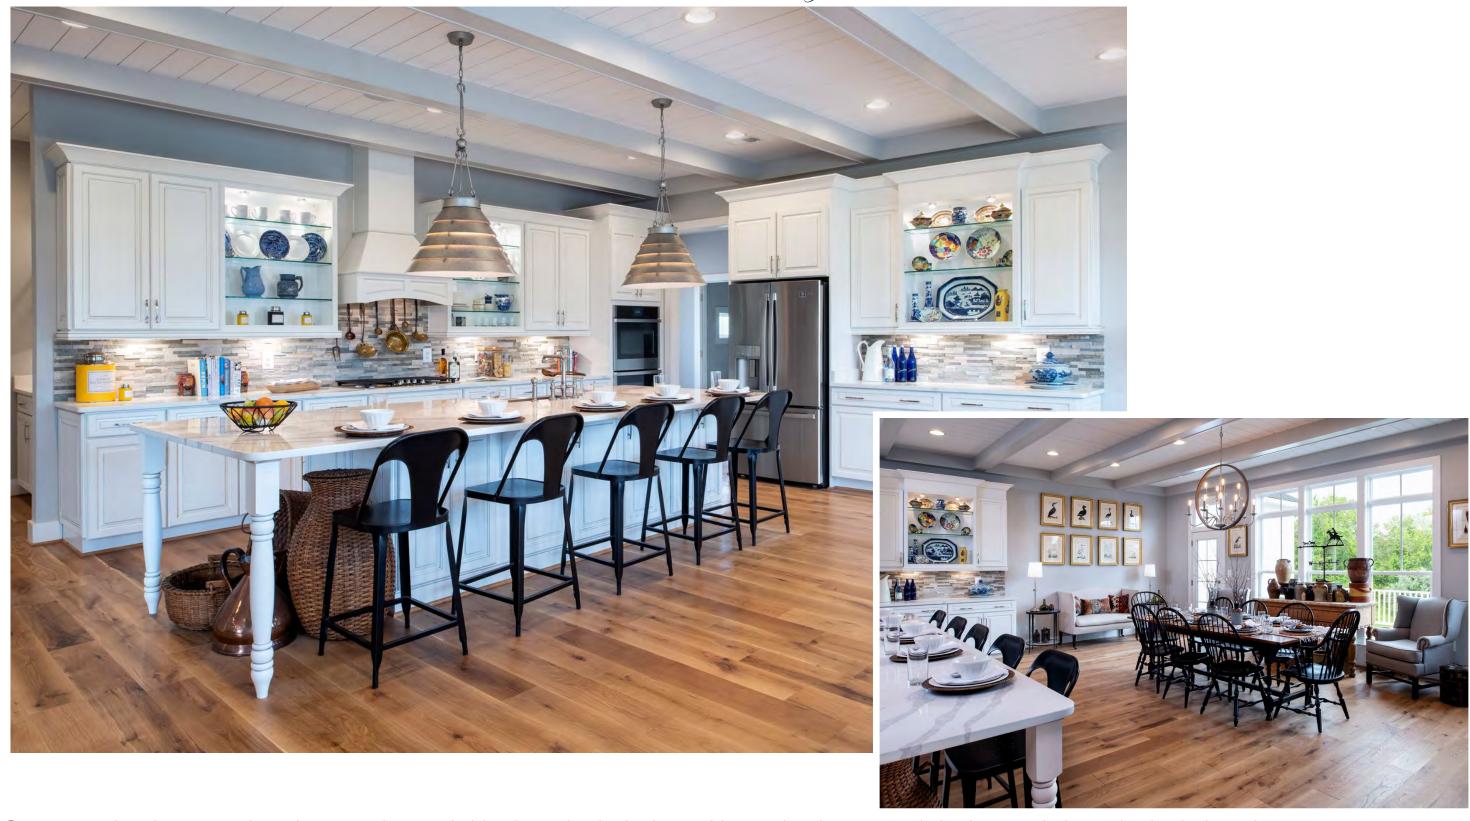

Elevation 11A shown with optional double mahogany front doors and cupola with weathervane

Carrington Farmhouse Kitchen shown with extended kitchen island, shiplap and beamed ceiling, upgraded cabinetry, lighting, backsplash, and quartz countertops

Expanded family room with optional coffered ceiling and stone fireplace

Owner's suite with vaulted ceiling and arched window wall

Art gallery with trimmed arches leading to club room

Dining room with box bay window and craftsman trim