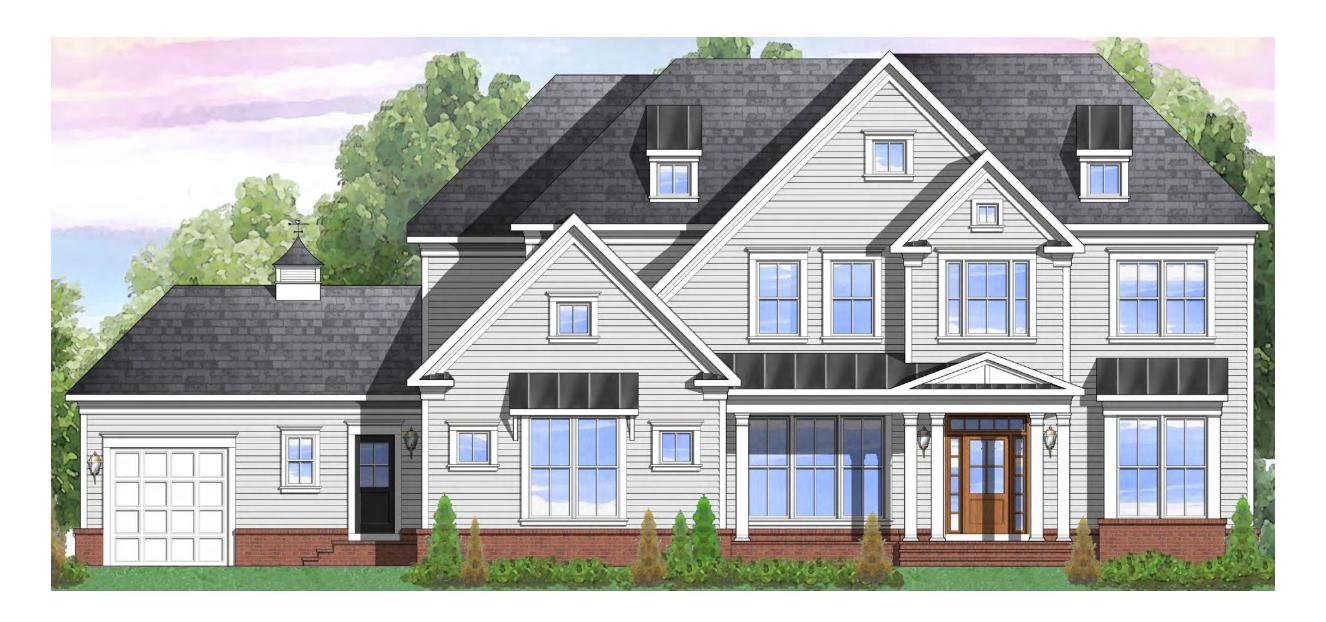

Elevation 2A shown with optional cupola with weathervane

Elevation 3A shown with optional board and batten, black windows, stone water table, double mahogany front doors, carriage-style garage door, and cupola with weathervane