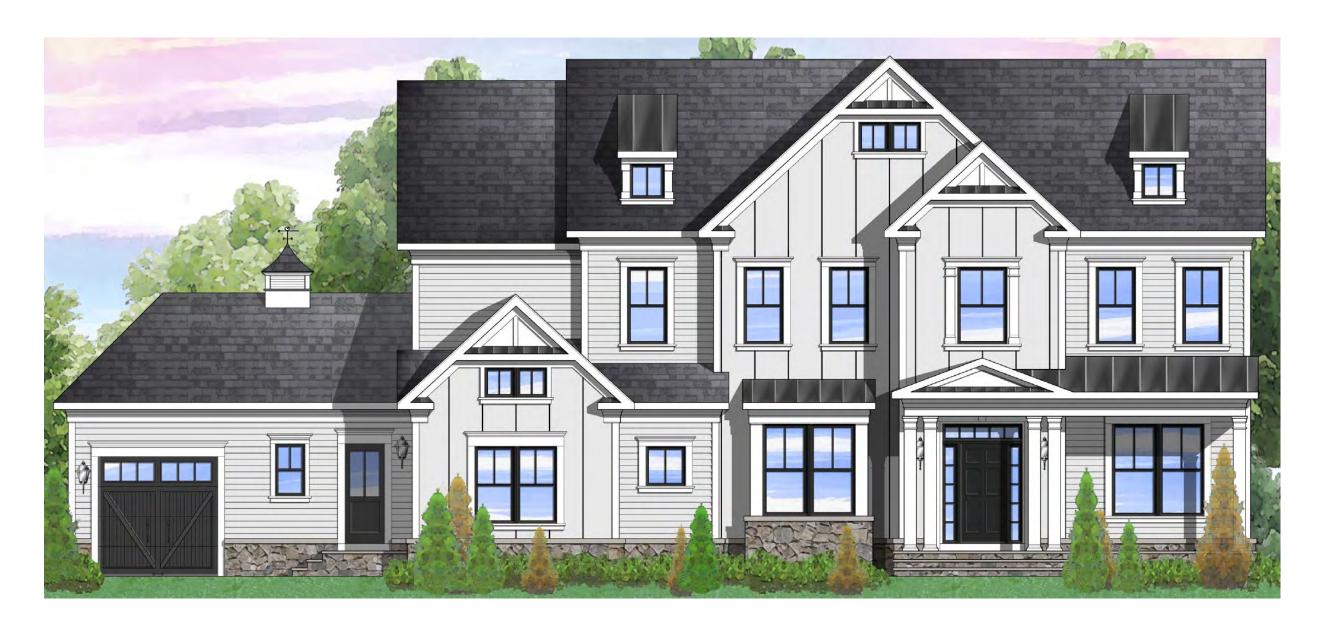

Elevation 1B shown with optional board and batten, black windows, front porch, stone water table, carriage–style garage door, and cupola with weathervane

Elevation 1B shown with optional front porch, stone water table, and cupola with weathervane. Also available with black windows.