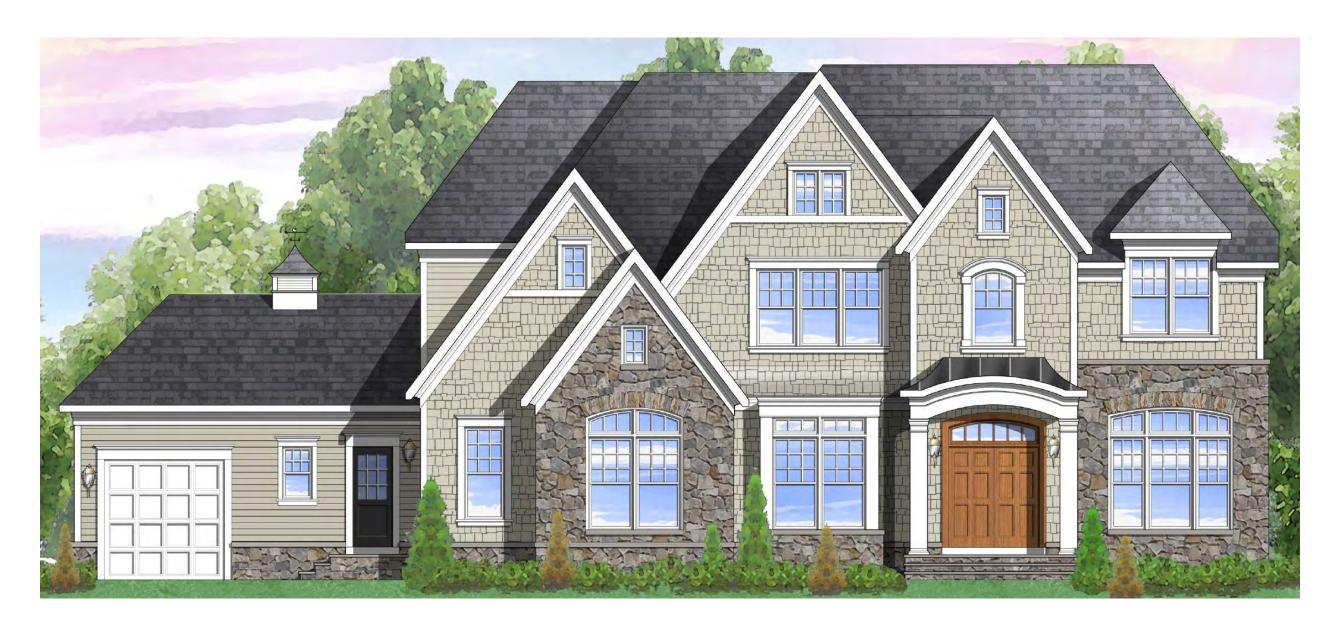

Elevation 8A shown with optional board and batten, black windows, stone, double mahogany front doors, carriage-style garage door, and cupola with weathervane

Elevation 8A shown with optional stone, double mahogany front doors, and cupola with weathervane. Also available with black windows.