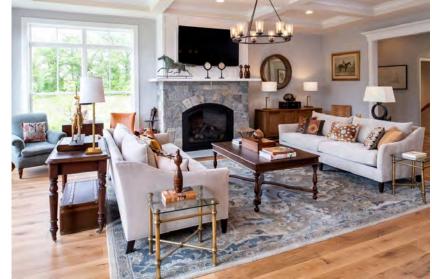

Expanded family room with optional coffered ceiling and stone fireplace

Owner's suite with vaulted ceiling and arched window wall

Art gallery with trimmed arches leading to club room

Dining room with box bay window and craftsman trim