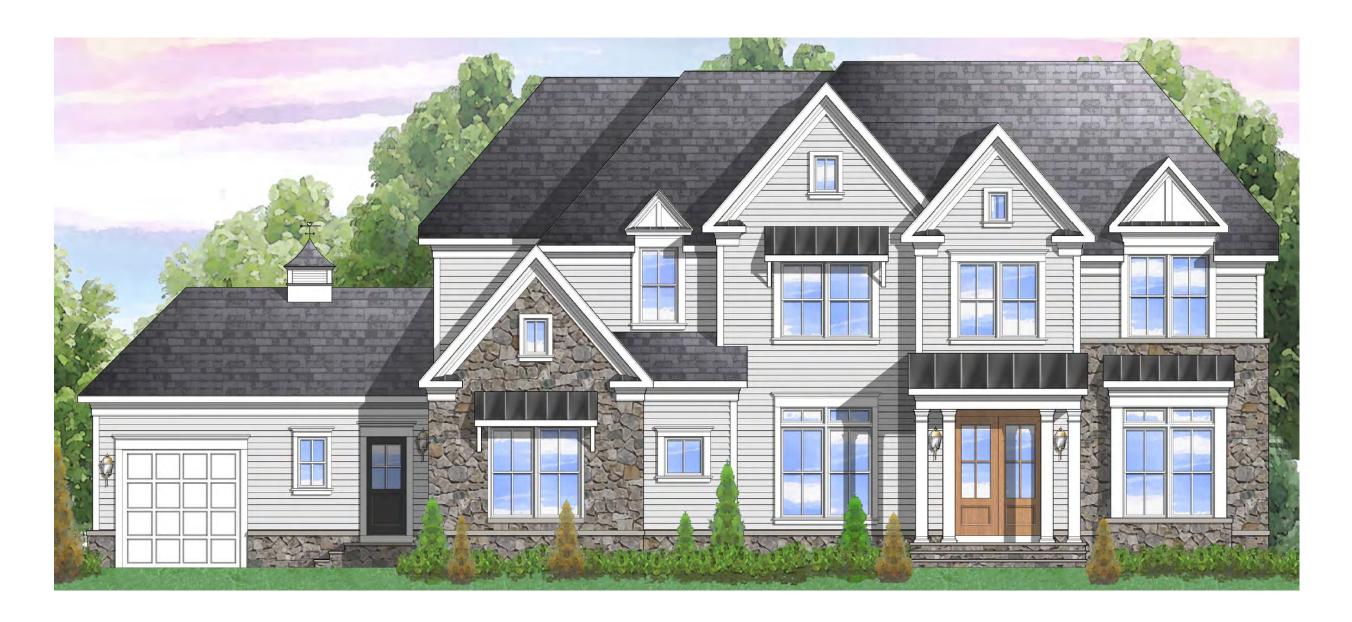

Elevation 2A shown with optional cupola with weathervane

Elevation 3A shown with optional board and batten, black windows, stone water table, double mahogany front doors, carriage-style garage door, and cupola with weathervane