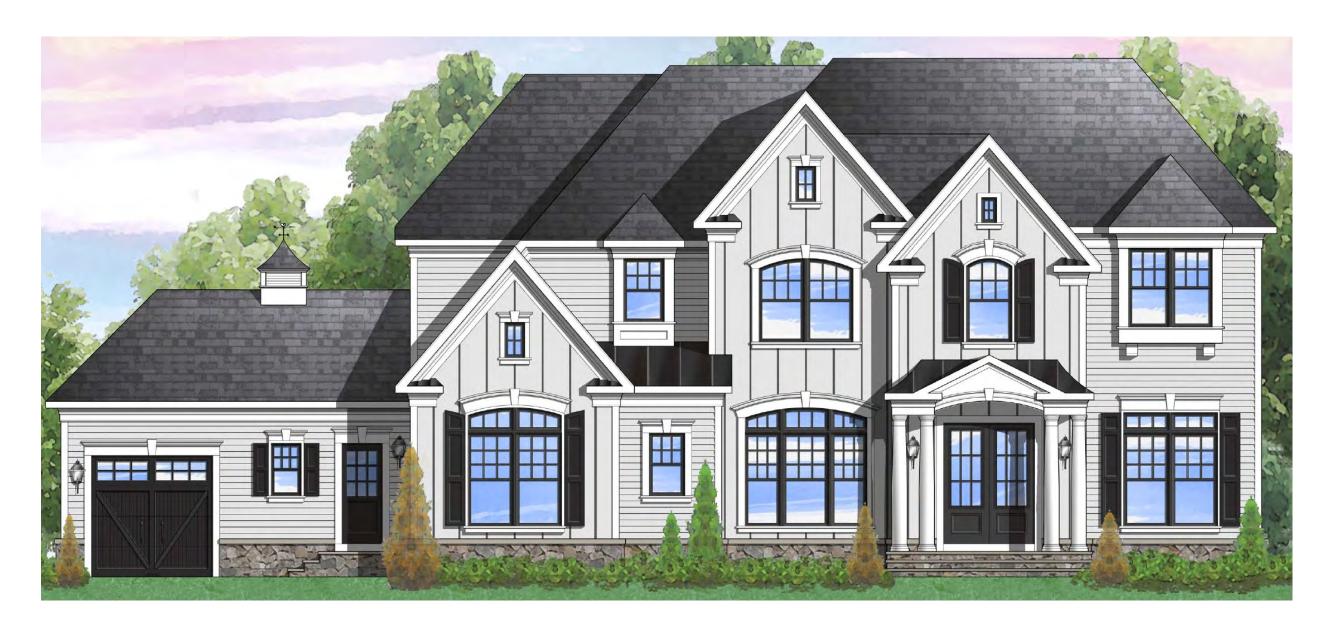

Elevation 2A shown with optional cupola with weathervane

Elevation 3A shown with optional board and batten, black windows, stone water table, double mahogany front doors, carriage-style garage door, and cupola with weathervane

Elevation 3A shown with optional stone water table, double mahogany front doors, and cupola with weathervane. Also available with black windows.

Elevation 4B shown with optional stone, front porch, and cupola with weathervane