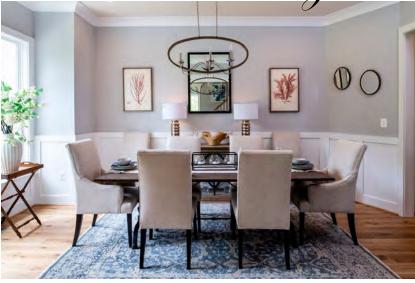

Expanded family room with optional coffered ceiling and stone fireplace

Owner's suite with vaulted ceiling and arched window wall

Art gallery with trimmed arches leading to club room

Dining room with box bay window and craftsman trim