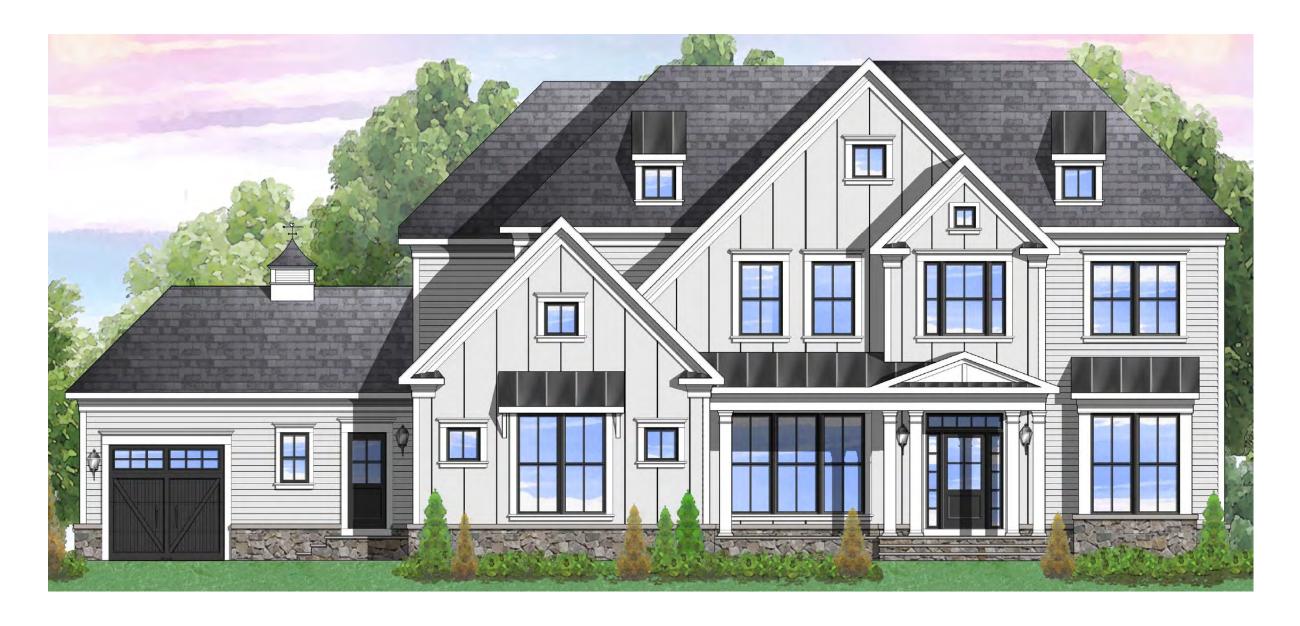

Elevation 2A shown with optional cupola with weathervane

Elevation 3A shown with optional board and batten, black windows, stone water table, double mahogany front doors, carriage-style garage door, and cupola with weathervane

Elevation 3A shown with optional stone water table, double mahogany front doors, and cupola with weathervane. Also available with black windows.

Elevation 4B shown with optional stone, front porch, and cupola with weathervane