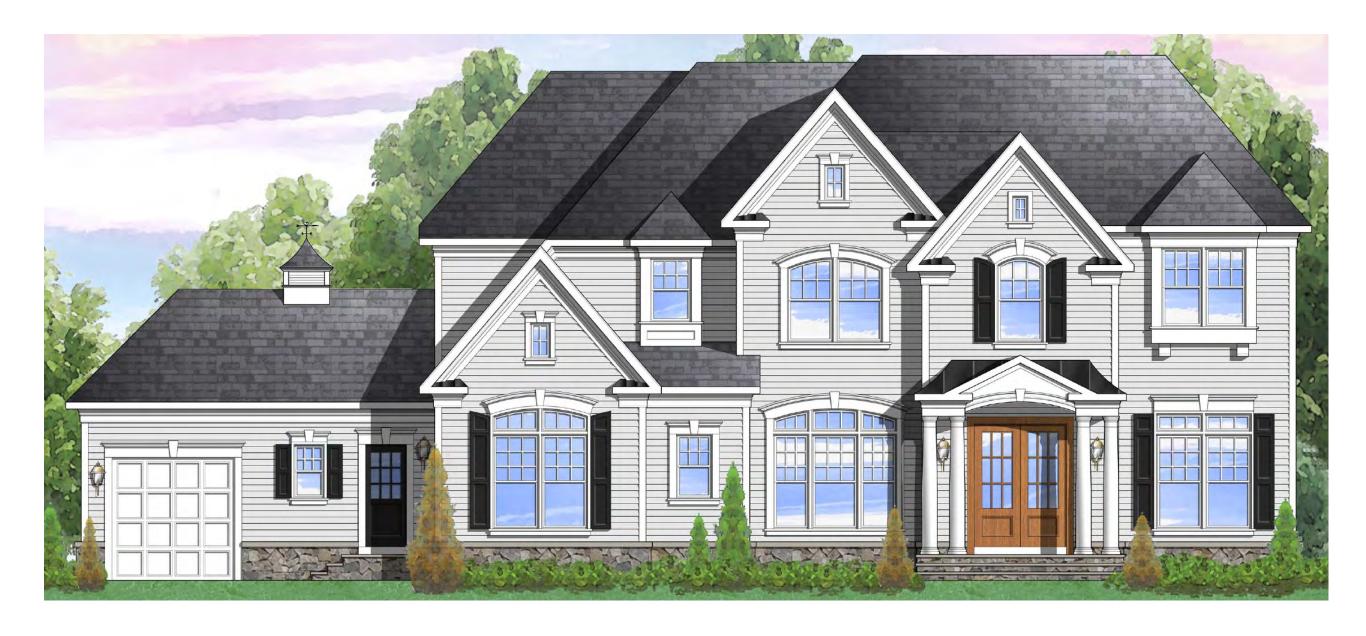

Elevation 1B shown with optional board and batten, black windows, front porch, stone water table, carriage–style garage door, and cupola with weathervane

Elevation 1B shown with optional front porch, stone water table, and cupola with weathervane. Also available with black windows.