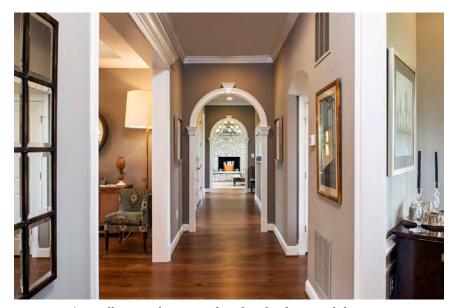

Expanded family room with optional coffered ceiling and stone fireplace

Owner's suite with vaulted ceiling and arched window wall

Art gallery with trimmed arches leading to club room

Dining room with box bay window and craftsman trim