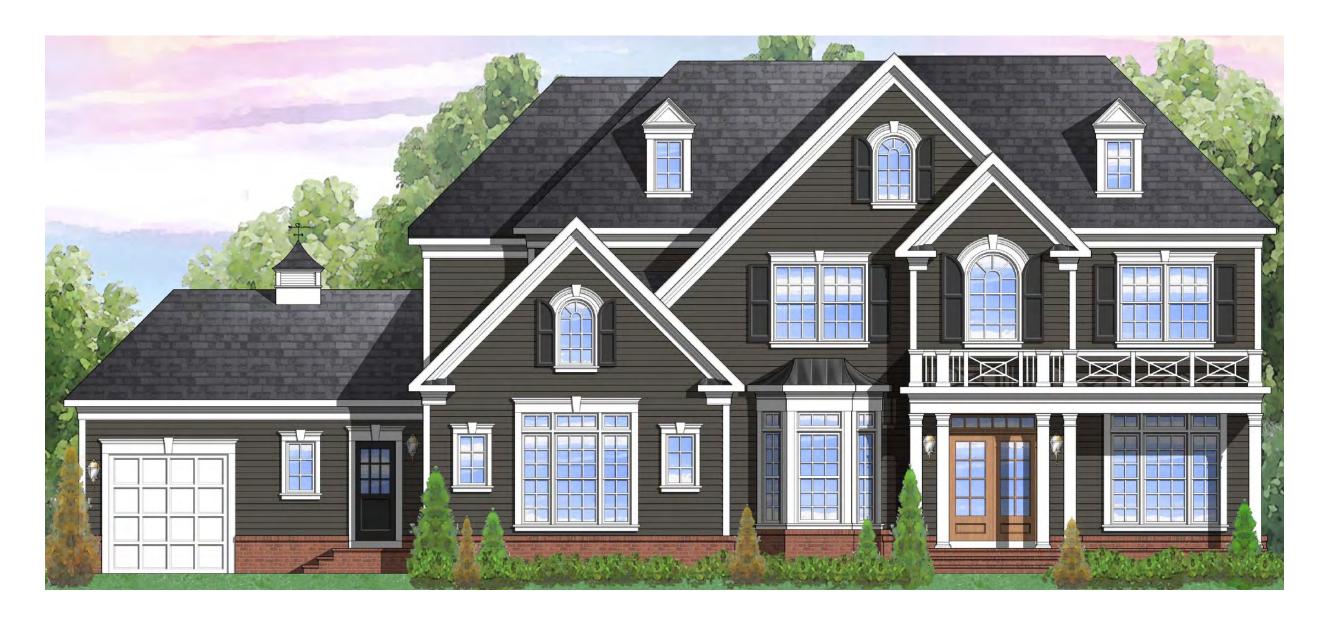

Elevation 9B shown with optional board and batten, black windows, stone, porch, double mahogany front doors, carriage-style garage door, and cupola with weathervane

Elevation 9B shown with optional stone, front porch, double mahogany front doors, and cupola with weathervane. Also available with black windows.