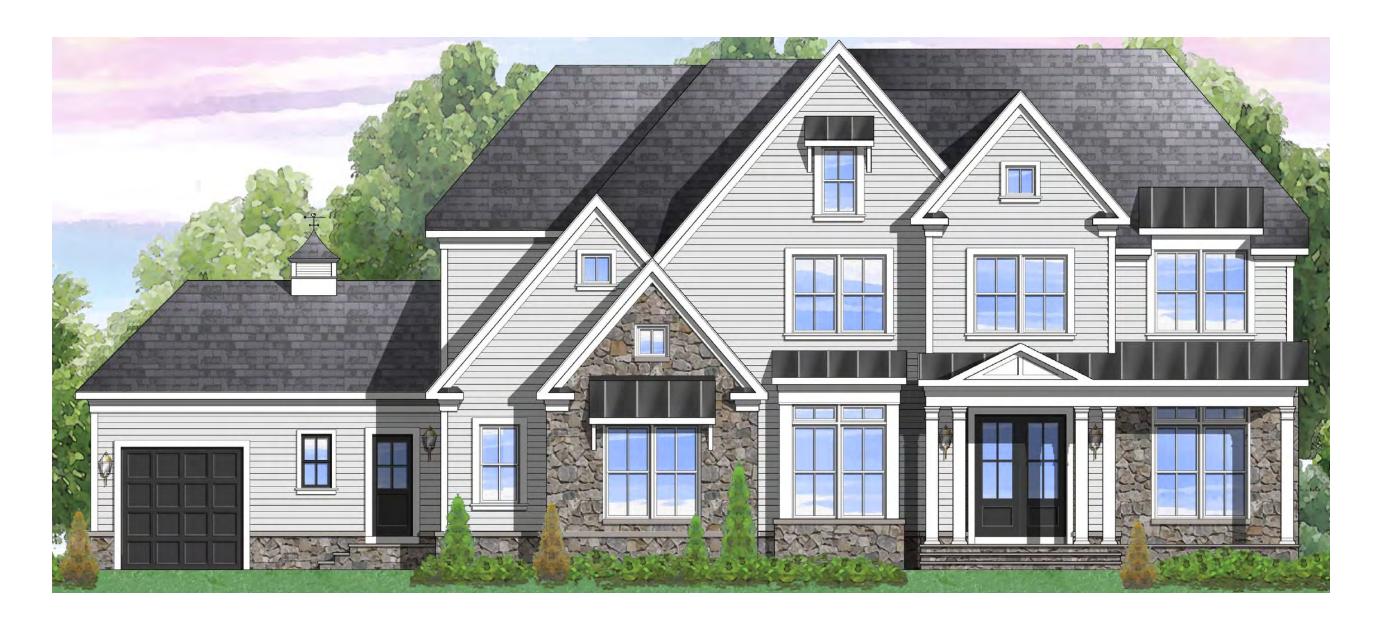

Elevation 1B shown with optional board and batten, black windows, front porch, stone water table, carriage–style garage door, and cupola with weathervane

Elevation 1B shown with optional front porch, stone water table, and cupola with weathervane. Also available with black windows.