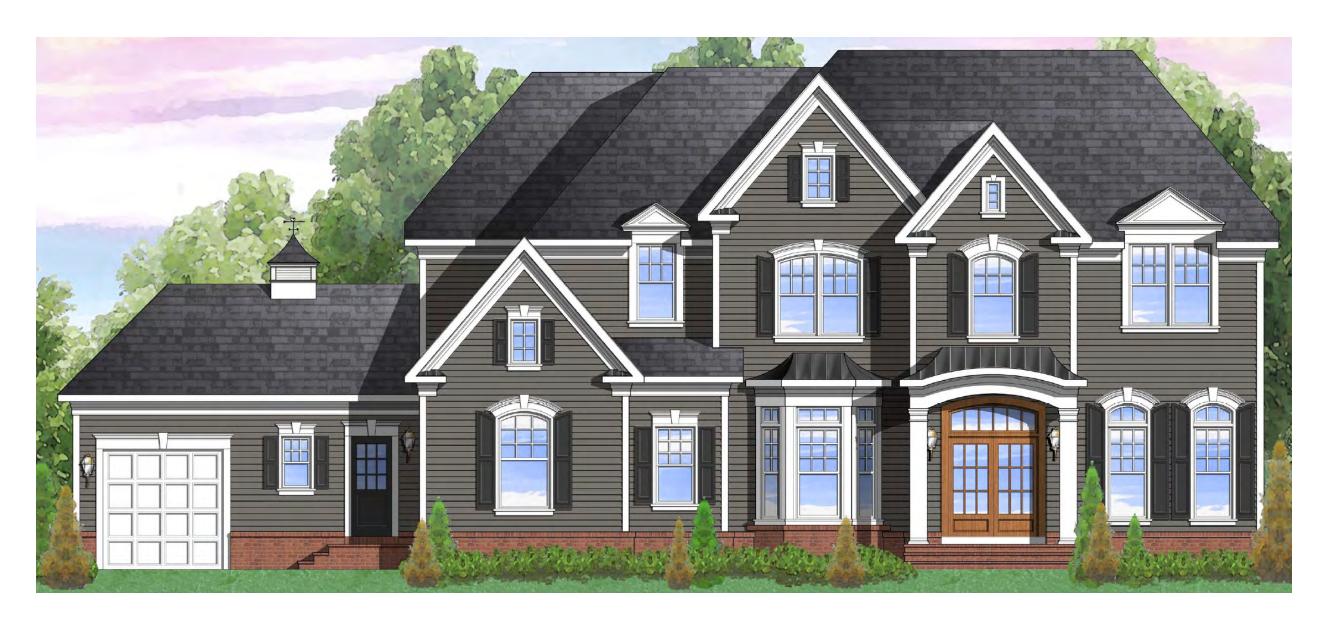

d cupola with weathervane





Elevation 8A shown with optional stone, double mahogany front doors, and cupola with weathervane. Also available with black windows.





Elevation 9B shown with optional board and batten, black windows, stone, porch, double mahogany front doors, carriage-style garage door, and cupola with weathervane





Elevation 9B shown with optional stone, front porch, double mahogany front doors, and cupola with weathervane. Also available with black windows.





Elevation 10B shown with optional board and batten, black windows, stone water table, porch, mahogany front door, carriage-style garage door, and cupola with weathervane





Elevation 10B shown with optional front porch, mahogany front door, and cupola with weathervane. Also available with black windows.





Elevation 11A shown with optional double mahogany front doors and cupola with weathervane





Carrington Farmhouse Kitchen shown with extended kitchen island, shiplap and beamed ceiling, upgraded cabinetry, lighting, backsplash, and quartz countertops



Expanded family room with optional coffered ceiling and stone fireplace



Owner's suite with vaulted ceiling and arched window wall



Art gallery with trimmed arches leading to club room



Dining room with box bay window and craftsman trim



Flex room can be optioned into a larger club room with beamed ceiling



Photos of decorated model homes show structural and product options that are not included in the base price of a home. Photos are for illustrative and informational purposes only and are not part of or included in any contr