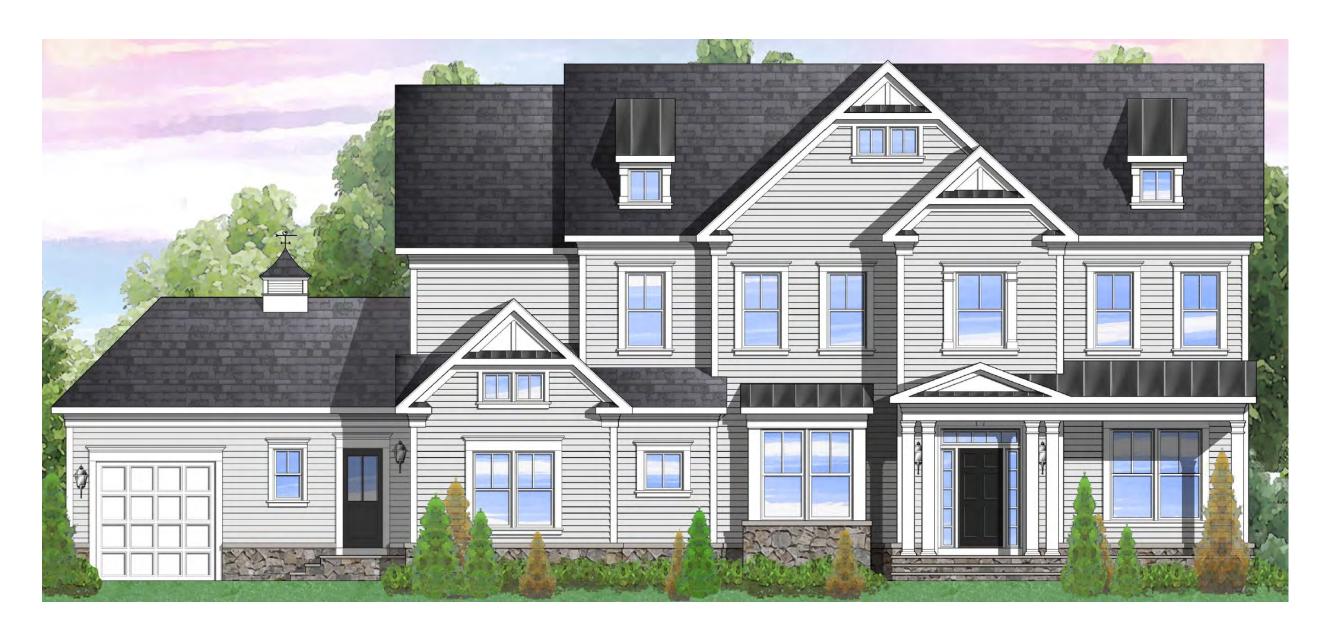

Elevation 1B shown with optional board and batten, black windows, front porch, stone water table, carriage–style garage door, and cupola with weathervane

Elevation 1B shown with optional front porch, stone water table, and cupola with weathervane. Also available with black windows.