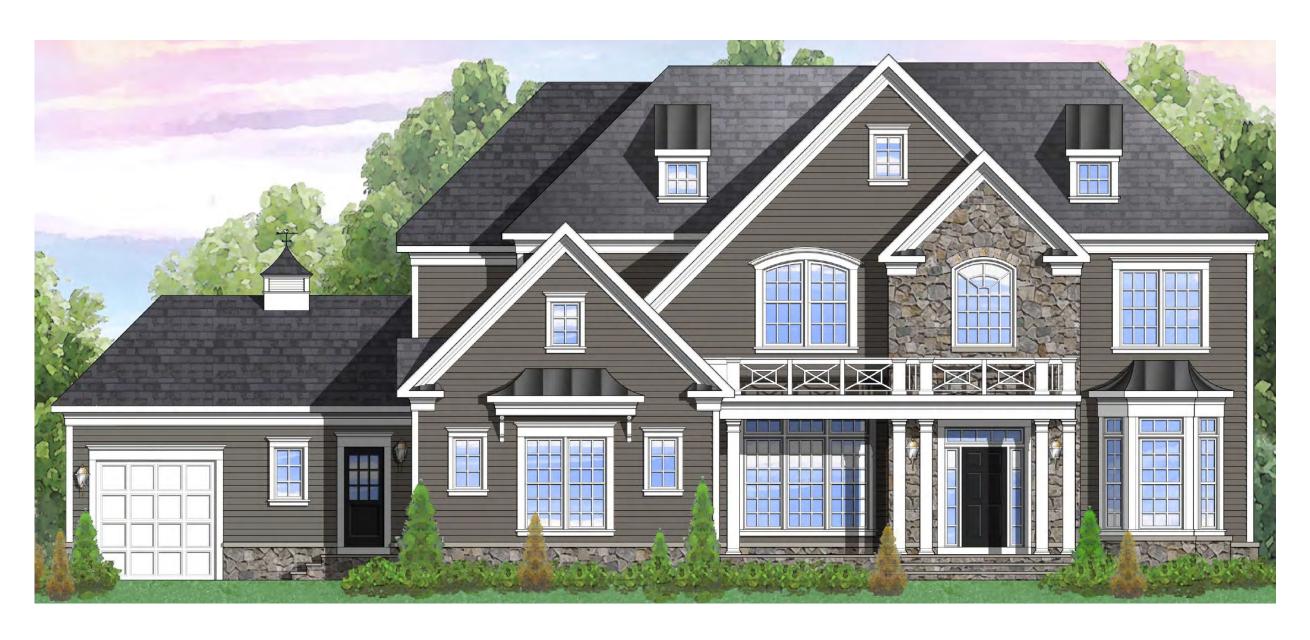

Elevation 3A shown with optional stone water table, double mahogany front doors, and cupola with weathervane. Also available with black windows.

Elevation 4B shown with optional stone, front porch, and cupola with weathervane