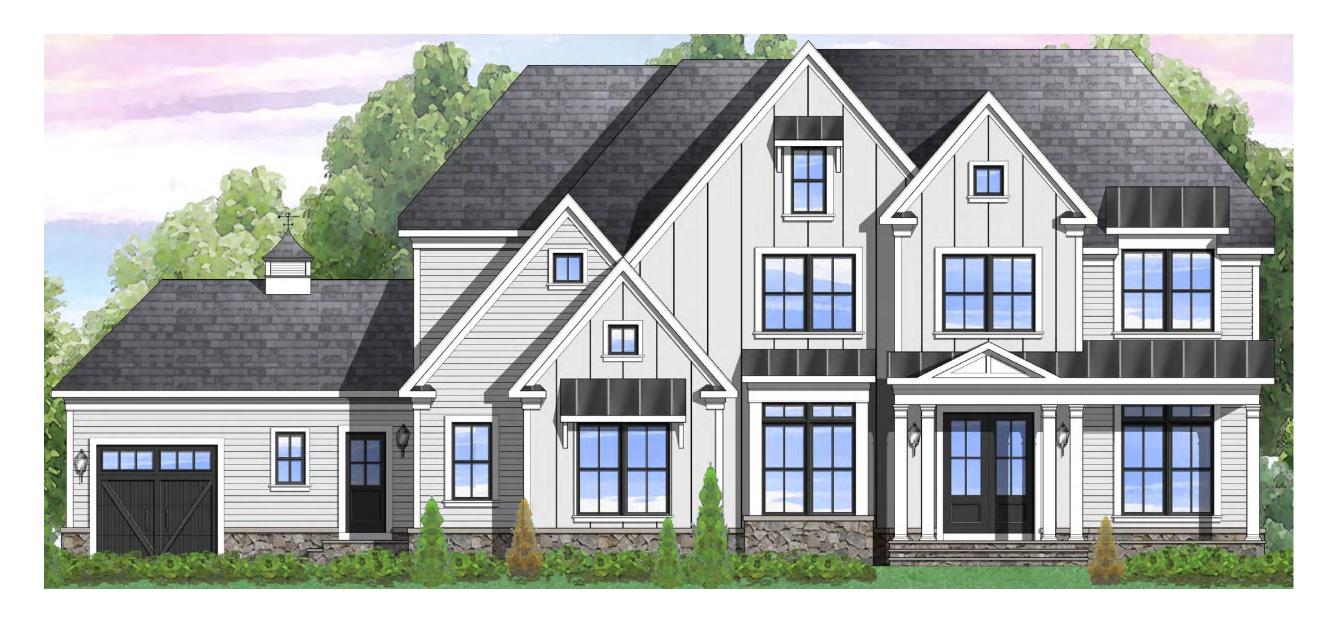

Elevation 2A shown with optional cupola with weathervane

Elevation 3A shown with optional board and batten, black windows, stone water table, double mahogany front doors, carriage-style garage door, and cupola with weathervane

Elevation 3A shown with optional stone water table, double mahogany front doors, and cupola with weathervane. Also available with black windows.

Elevation 4B shown with optional stone, front porch, and cupola with weathervane