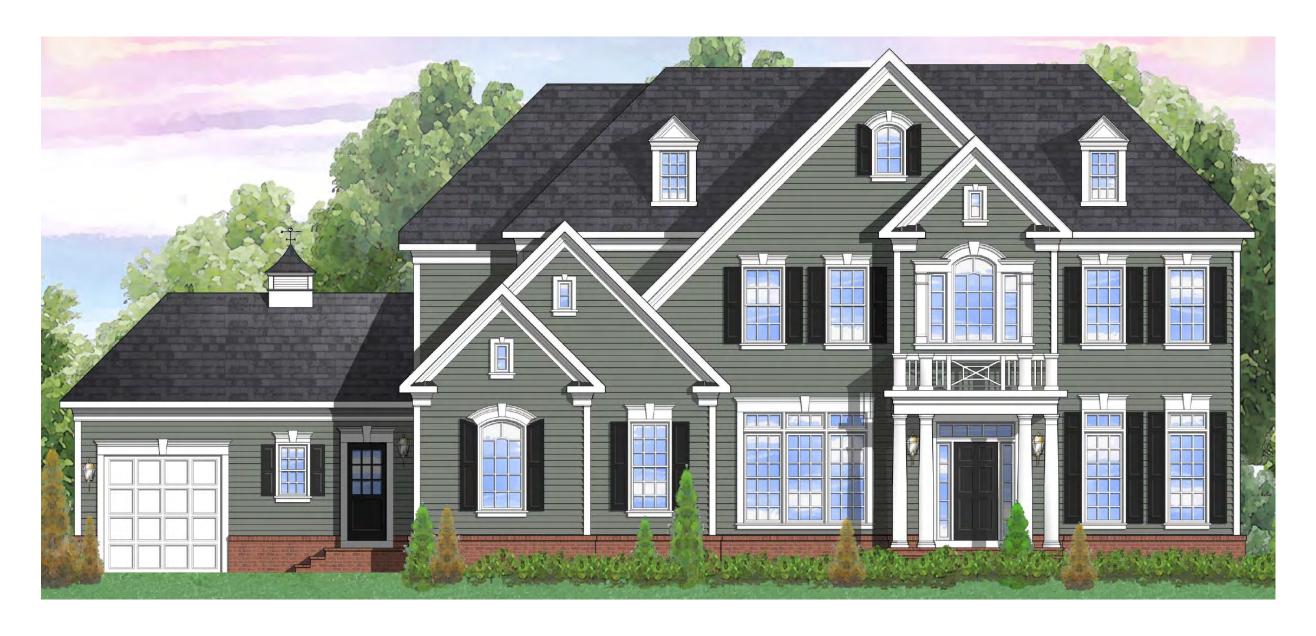

Elevation 2A shown with optional cupola with weathervane

Elevation 3A shown with optional board and batten, black windows, stone water table, double mahogany front doors, carriage-style garage door, and cupola with weathervane