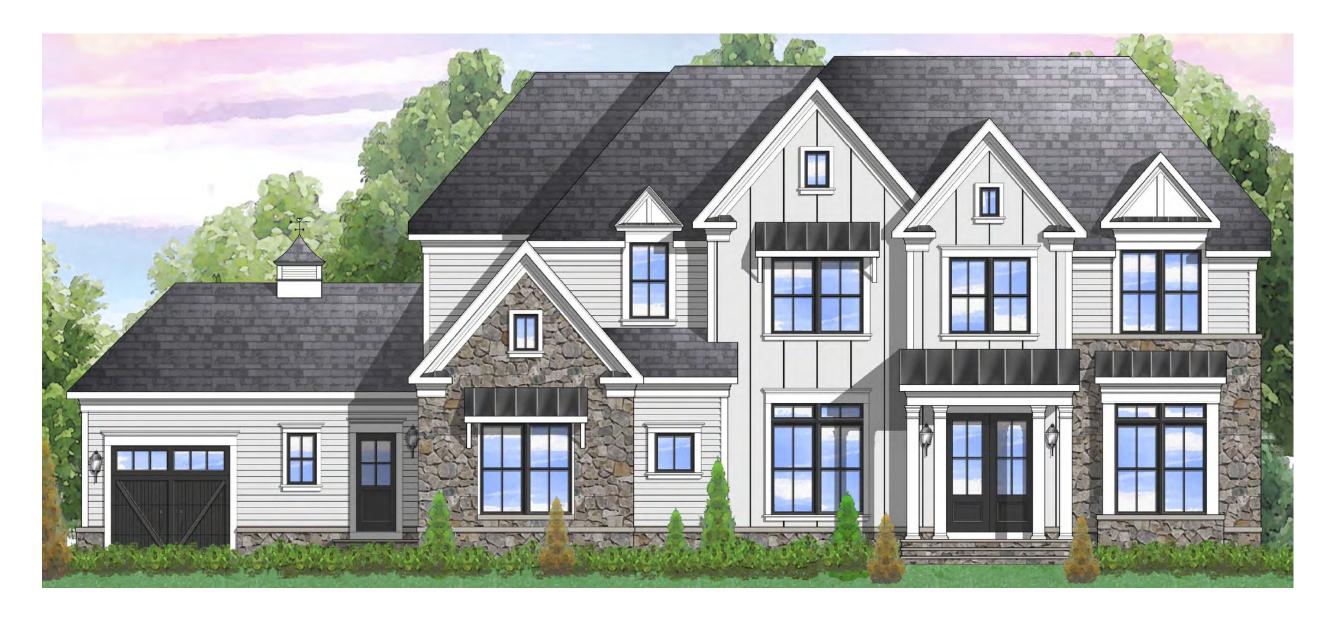

Elevation 2A shown with optional cupola with weathervane

Elevation 3A shown with optional board and batten, black windows, stone water table, double mahogany front doors, carriage-style garage door, and cupola with weathervane

Elevation 3A shown with optional stone water table, double mahogany front doors, and cupola with weathervane. Also available with black windows.

Elevation 4B shown with optional stone, front porch, and cupola with weathervane