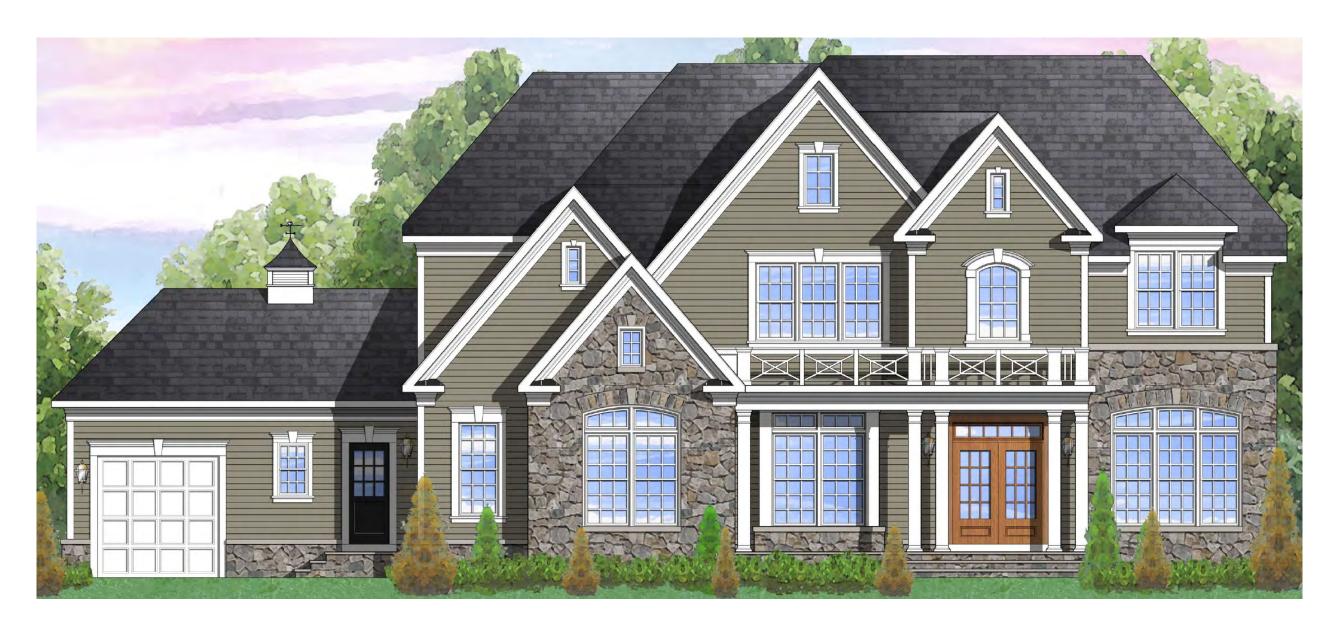

Elevation 1B shown with optional board and batten, black windows, front porch, stone water table, carriage–style garage door, and cupola with weathervane

Elevation 1B shown with optional front porch, stone water table, and cupola with weathervane. Also available with black windows.